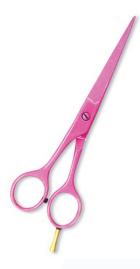

## **Hair Cutting Scissors**

Professional Hair Cutting Scissor with razor edge. Multicolor Coating RMC-101

Also available in Satin Finish, Mirror Finish, Full Gold and Any Color. 5.5\",6\",6.5\",

Professional Hair Cutting Scissor with razor edge. Multicolor Coating