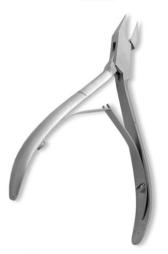

## **Cuticle Nail Nippers**

Cuticle Nipper, Double Spring. Mirror Finish RMC-243

Also available in Satin Finish, Multicolor Coating, Full Gold, Half Gold and Any Color.

Cuticle Nipper, Single Spring. Mirror Finish. RMC-244

Also available in Satin Finish, Multicolor Coating, Full Gold, Half Gold and Any Color.

Cuticle Nipper, Single Spring. Mirror Finish.

RMC-245

Also available in Satin Finish, Multicolor Coating, Full Gold, Half Gold and Any Color.