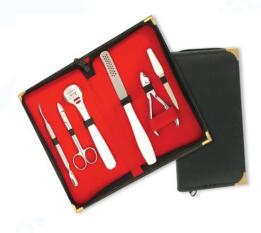

## **Manicure Care Kits**

Single Pcs Barber Scissor Kit. RMC-446 Available with any barber scissor.

Single Pcs Barber Scissor Kit RMC-447 Available with any barber scissor.

6 Pcs Manicure Kit. RMC-448 Also available with your required products.

7 Pcs Manicure Kit. RMC-449 Also available with your required products.

6 Pcs Manicure Kit. RMC-450 Also available with your required products.

6 Pcs Manicure Kit. RMC-451 Also available with your required products.

## **Manicure Care Kits**

4 Pcs Manicure Kit. RMC-452 Also available with your required products.

4 Pcs Manicure Kit. RMC-453 Also available with your required products.

250

240

230

220

210

90

Barber Scissor Kit.

RMC-454

Also available with your required products.

Barber Scissor Kit with wooden box. RMC-455 Also available with your required products.

6 Pcs Manicure Kit. RMC-456 Also available with your required products.

11 Pcs Manicure Kit. RMC-457 Also available with your required products.

\_\_\_\_ 260

250

240

230

220

210

200

80

70

60

50

6 Pcs Manicure Kit. RMC-458 Also available with your required products.

7 Pcs Manicure Kit.

RMC-459

Also available with your required products.

Single Pcs Barber Scissor Kit. RMC-460 Also available with your required products.

6 Pcs Manicure Kit. RMC-461 Also available with your required products.