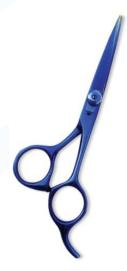

Professional Hair Cutting Scissor with razor edge. Multicolor Coating RMC-104

Also available in Satin Finish, Mirror Finish, Full Gold and Any Color.

Professional Hair Cutting Scissor with razor edge. Multicolor Coating RMC-105

Also available in Satin Finish, Mirror Finish, Full Gold and Any Color.

Professional Hair Cutting Scissor with razor edge. Multicolor Coating

RMC-106

Also available in Satin Finish, Mirror Finish, Full Gold and Any Color.