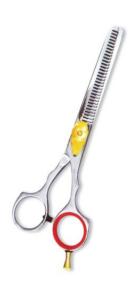

## **Thinning Scissors**

Professional Thinning Scissor. One Blade Teeth and One Blade Razor. Multicolor coating. RMC-177

Also available in Satin Finish, Mirror Finish, Full Gold and Any Color.

Professional Thinning Scissor. One Blade Teeth and One Blade Razor. Multicolor coating. RMC-178 Also available in Satin Finish, Mirror Finish,

Full Gold and Any Color.

esional Thinning Scissor. One Black th and One Blade Razor. Multicolor coating.

Professional Thinning Scissor. One Blade Teeth and One Blade Razor. Multicolor coating.

RMC-180
Also available in Satin Finish, Mirror Finish,
Full Gold and Any Color.