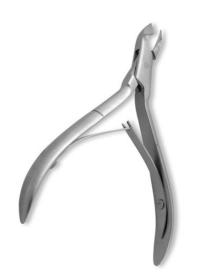

Cuticle Nipper, Double Spring w/lock.
Mirror Finish.

RMC-248

## **Cuticle Nail Nippers**

Cuticle Nipper, Double Spring w/lock. Mirror Finish.

#### RMC-249

Also available in Satin Finish, Mirror Finish, Multicolor Coating, Full Gold and Any Color.

Cuticle Nipper, Double Spring w/lock. Half Gold.