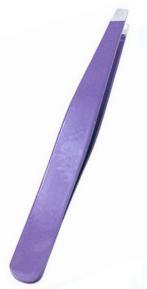

Eye Lash Curler. Mirror Finish RMC-359 Available in Satin Finish, Mirror Finish, Multicolor Coating, Full Gold and any color.

Eye Lash Curler. Full Gold RMC-360 Available in Satin Finish, Mirror Finish, Multicolor Coating, Full Gold and any color.

Eyebrow Trimmer. Mirror Finish RMC-361 Available in Satin Finish, Mirror Finish, Multicolor Coating, Full Gold and any color.

Tweezer Color Coating RMC-362 Available in Satin Finish, Mirror Finish, Multicolor Coating, Full Gold and any color.