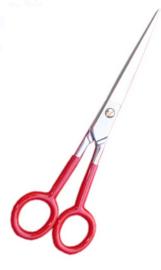

## **Hair Cutting Scissors**

Professional Hair Cutting Scissor with razor edge. Multicolor Coating RMC-101

Also available in Satin Finish, Mirror Finish, Full Gold and Any Color. 5.5\",6\",6.5\",

Professional Hair Cutting Scissor with razor edge. Multicolor Coating