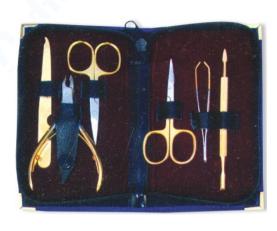

## **Manicure Care Kits**

Single Pcs Barber Scissor Kit. RMC-446 Available with any barber scissor.

Single Pcs Barber Scissor Kit RMC-447 Available with any barber scissor.

6 Pcs Manicure Kit. RMC-448 Also available with your required products.

7 Pcs Manicure Kit. RMC-449 Also available with your required products.

6 Pcs Manicure Kit. RMC-450 Also available with your required products.

6 Pcs Manicure Kit. RMC-451 Also available with your required products.

## **Manicure Care Kits**

4 Pcs Manicure Kit. RMC-452 Also available with your required products.

4 Pcs Manicure Kit. RMC-453 Also available with your required products.

250

240

230

220

210