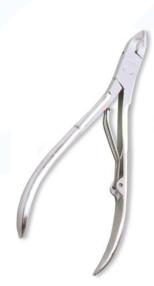

## **Cuticle Nail Nippers**

Cuticle Nipper, Double Spring. Mirror Finish RMC-243

Also available in Satin Finish, Multicolor Coating, Full Gold, Half Gold and Any Color.

Cuticle Nipper, Single Spring. Mirror Finish. RMC-244

Also available in Satin Finish, Multicolor Coating, Full Gold, Half Gold and Any Color.

Cuticle Nipper, Single Spring. Mirror Finish.

RMC-245

Also available in Satin Finish, Multicolor Coating, Full Gold, Half Gold and Any Color.