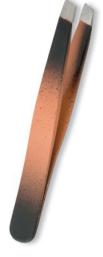

Eye Lash Curler. Mirror Finish RMC-359 Available in Satin Finish, Mirror Finish, Multicolor Coating, Full Gold and any color.

Eye Lash Curler. Full Gold RMC-360 Available in Satin Finish, Mirror Finish, Multicolor Coating, Full Gold and any color.

Eyebrow Trimmer. Mirror Finish RMC-361 Available in Satin Finish, Mirror Finish, Multicolor Coating, Full Gold and any color.

Tweezer Color Coating RMC-362 Available in Satin Finish, Mirror Finish, Multicolor Coating, Full Gold and any color.