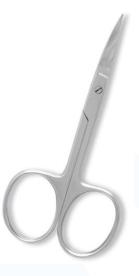

Full Gold and Any Color.

esional Thinning Scissor. One Black th and One Blade Razor. Multicolor coating.

Professional Thinning Scissor. One Blade Teeth and One Blade Razor. Multicolor coating.

RMC-180
Also available in Satin Finish, Mirror Finish,
Full Gold and Any Color.

Professional Thinning Scissor. One Blade Teeth and One Blade Razor. Multicolor coating.

RMC-181 Also available in Satin Finish, Mirror Finish, Full Gold and Any Color.

Professional Thinning Scissor. One Blade Teeth and One Blade Razor. Blue color coating.