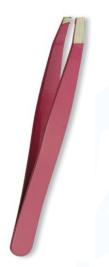

Tweezer Color Coating RMC-337 Available in Satin Finish, Mirror Finish, Multicolor Coating, Full Gold and any color.

Tweezer Satin Finish RMC-338 Available in Satin Finish, Mirror Finish, Multicolor Coating, Full Gold and any color.

Tweezer Satin Finish RMC-339 Available in Satin Finish, Mirror Finish, Multicolor Coating, Full Gold and any color.

Tweezer Satin Finish RMC-340 Available in Satin Finish, Mirror Finish, Multicolor Coating, Full Gold and any color.