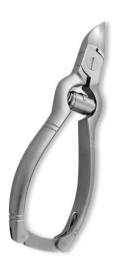

## **Cuticle Nail Nippers**

Cuticle Nipper, Double Spring. Mirror Finish RMC-243

Also available in Satin Finish, Multicolor Coating, Full Gold, Half Gold and Any Color.

Cuticle Nipper, Single Spring. Mirror Finish. RMC-244

Also available in Satin Finish, Multicolor Coating, Full Gold, Half Gold and Any Color.

Cuticle Nipper, Single Spring. Mirror Finish.

RMC-245

Also available in Satin Finish, Multicolor Coating, Full Gold, Half Gold and Any Color.