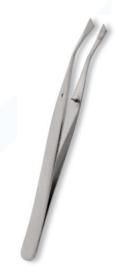

Eye Lash Curler. Mirror Finish RMC-359 Available in Satin Finish, Mirror Finish, Multicolor Coating, Full Gold and any color.

Eye Lash Curler. Full Gold RMC-360 Available in Satin Finish, Mirror Finish, Multicolor Coating, Full Gold and any color.

Eyebrow Trimmer. Mirror Finish RMC-361 Available in Satin Finish, Mirror Finish, Multicolor Coating, Full Gold and any color.

Tweezer Color Coating RMC-362 Available in Satin Finish, Mirror Finish, Multicolor Coating, Full Gold and any color.