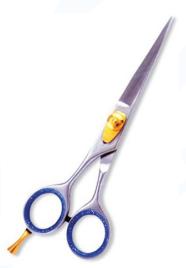

## **Hair Cutting Scissors**

Professional Hair Cutting Scissor with razor edge. Multicolor Coating RMC-101

Also available in Satin Finish, Mirror Finish, Full Gold and Any Color. 5.5\",6\",6.5\",

Professional Hair Cutting Scissor with razor edge. Multicolor Coating