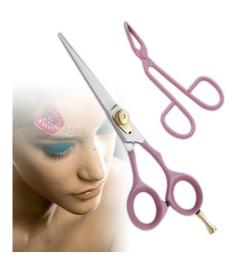

## **Hair Cutting Scissors**

Professional Hair Cutting Scissor with razor edge. Multicolor Coating RMC-101

Also available in Satin Finish, Mirror Finish, Full Gold and Any Color. 5.5\",6\",6.5\",

Professional Hair Cutting Scissor with razor edge. Multicolor Coating