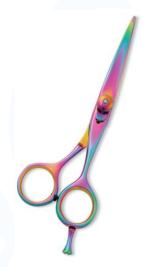

## **Hair Cutting Scissors**

Professional Hair Cutting Scissor with razor edge. Multicolor Coating RMC-101

Also available in Satin Finish, Mirror Finish, Full Gold and Any Color. 5.5\",6\",6.5\",

Professional Hair Cutting Scissor with razor edge. Multicolor Coating

Also available in Satin Finish, Mirror Finish, Full Gold and Any Color.

Professional Hair Cutting Scissor with razor edge. Multicolor Coating

RMC-103

Also available in Satin Finish, Mirror Finish, Full Gold and Any Color.