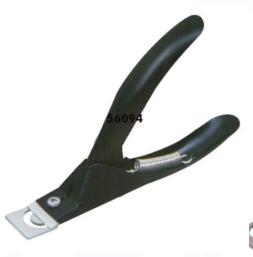

#### **Nail Cutters**

Nail Cutter, Single Spring. Mirror Finish. RMC-377 Also available in Satin Finish, Multicolor Coating, Full Gold, Half gold and any color.

Nail Cutter, Single Spring. Half Gold RMC-378 Also available in Satin Finish, Multicolor Coating, Full Gold, Half gold and any color.

Nail Cutter, Single Spring. Mirror Finish. RMC-379 Also available in Satin Finish, Multicolor Coating, Full Gold, Half gold and any color.

Nail Cutter, Single Spring. Mirror Finish.

RMC-380

Also available in Satin Finish, Multicolor
Coating, Full Gold, Half gold and any color.