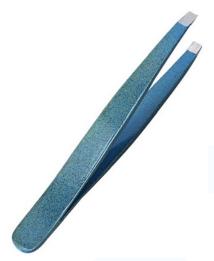

Eye Lash Curler. Mirror Finish RMC-359 Available in Satin Finish, Mirror Finish, Multicolor Coating, Full Gold and any color.

Eye Lash Curler. Full Gold RMC-360 Available in Satin Finish, Mirror Finish, Multicolor Coating, Full Gold and any color.

Eyebrow Trimmer. Mirror Finish RMC-361 Available in Satin Finish, Mirror Finish, Multicolor Coating, Full Gold and any color.

Tweezer Color Coating RMC-362 Available in Satin Finish, Mirror Finish, Multicolor Coating, Full Gold and any color.