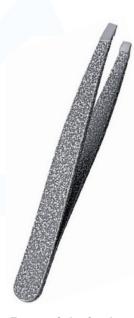

Eye Lash Curler. Mirror Finish RMC-359 Available in Satin Finish, Mirror Finish, Multicolor Coating, Full Gold and any color.

Eye Lash Curler. Full Gold RMC-360 Available in Satin Finish, Mirror Finish, Multicolor Coating, Full Gold and any color.

Eyebrow Trimmer. Mirror Finish RMC-361 Available in Satin Finish, Mirror Finish, Multicolor Coating, Full Gold and any color.

Tweezer Color Coating RMC-362 Available in Satin Finish, Mirror Finish, Multicolor Coating, Full Gold and any color.