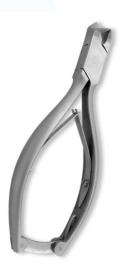

## **Cuticle Nail Nippers**

Cuticle Nipper, Double Spring. Mirror Finish RMC-243

Also available in Satin Finish, Multicolor Coating, Full Gold, Half Gold and Any Color.

Cuticle Nipper, Single Spring. Mirror Finish. RMC-244

Also available in Satin Finish, Multicolor Coating, Full Gold, Half Gold and Any Color.

Cuticle Nipper, Single Spring. Mirror Finish.

RMC-245

Also available in Satin Finish, Multicolor Coating, Full Gold, Half Gold and Any Color.