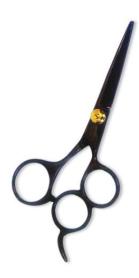

Professional Hair Cutting Scissor with razor edge. Black Color Coating. Three Rings. RMC-119

Professional Hair Cutting Scissor with razor edge. Multicolor Coating. Three Rings.

Professional Hair Cutting Scissor with razor edge. Black Color Coating. RMC-120