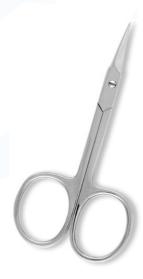

#### **Cuticle Nail Scissors**

Nail Scissor. Satin Finish.

RMC-200

Also available in Mirror Finish, Multicolor
Coating, Full Gold, Half Gold and Any Color.

Cuticle Scissor. Mirror Finish.
RMC-201
Also available in Satin Finish, Multicolor
Coating, Full Gold, Half Gold and Any Color.

Cuticle Scissor. Mirror Finish.

RMC-202

Also available in Satin Finish, Multicolor

Coating, Full Gold, Half Gold and Any Color.

Cuticle Scissor. Mirror Finish. RMC-203 Also available in Satin Finish, Multicolor Coating, Full Gold, Half Gold and Any Color.