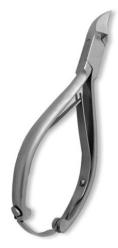

## **Cuticle Nail Nippers**

Cuticle Nipper, Double Spring. Mirror Finish RMC-243

Also available in Satin Finish, Multicolor Coating, Full Gold, Half Gold and Any Color.

Cuticle Nipper, Single Spring. Mirror Finish. RMC-244

Also available in Satin Finish, Multicolor Coating, Full Gold, Half Gold and Any Color.

Cuticle Nipper, Single Spring. Mirror Finish.

RMC-245

Also available in Satin Finish, Multicolor Coating, Full Gold, Half Gold and Any Color.