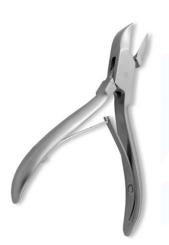

## **Cuticle Nail Nippers**

Cuticle Nipper, Double Spring. Mirror Finish RMC-243

Also available in Satin Finish, Multicolor Coating, Full Gold, Half Gold and Any Color.

Cuticle Nipper, Single Spring. Mirror Finish. RMC-244

Also available in Satin Finish, Multicolor Coating, Full Gold, Half Gold and Any Color.

Cuticle Nipper, Single Spring. Mirror Finish.

RMC-245

Also available in Satin Finish, Multicolor Coating, Full Gold, Half Gold and Any Color.