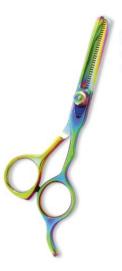

## **Thinning Scissors**

Professional Thinning Scissor. One Blade Teeth and One Blade Razor. Multicolor coating. RMC-177

Also available in Satin Finish, Mirror Finish, Full Gold and Any Color.

Professional Thinning Scissor. One Blade Teeth and One Blade Razor. Multicolor coating. RMC-178 Also available in Satin Finish, Mirror Finish,

Full Gold and Any Color.

esional Thinning Scissor. One Black th and One Blade Razor. Multicolor coating.

Professional Thinning Scissor. One Blade Teeth and One Blade Razor. Multicolor coating.

RMC-180
Also available in Satin Finish, Mirror Finish,
Full Gold and Any Color.