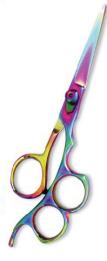

Professional Hair Cutting Scissor with razor edge. Multicolor Coating RMC-104

Also available in Satin Finish, Mirror Finish, Full Gold and Any Color.

Professional Hair Cutting Scissor with razor edge. Multicolor Coating RMC-105

Also available in Satin Finish, Mirror Finish, Full Gold and Any Color.

Professional Hair Cutting Scissor with razor edge. Multicolor Coating

RMC-106

Also available in Satin Finish, Mirror Finish, Full Gold and Any Color.