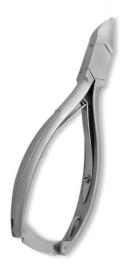

## **Cuticle Nail Nippers**

Cuticle Nipper, Double Spring. Mirror Finish RMC-243

Also available in Satin Finish, Multicolor Coating, Full Gold, Half Gold and Any Color.

Cuticle Nipper, Single Spring. Mirror Finish. RMC-244

Also available in Satin Finish, Multicolor Coating, Full Gold, Half Gold and Any Color.

Cuticle Nipper, Single Spring. Mirror Finish.

RMC-245

Also available in Satin Finish, Multicolor Coating, Full Gold, Half Gold and Any Color.