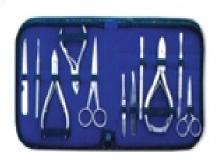

11 Pcs Manicure Kit. RMC-457 Also available with your required products.

\_\_\_\_ 260

250

240

230

220

210

200

80

70

60

50

6 Pcs Manicure Kit. RMC-458 Also available with your required products.

7 Pcs Manicure Kit.

RMC-459

Also available with your required products.