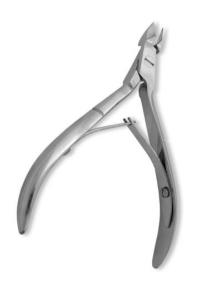

## **Cuticle Nail Nippers**

Cuticle Nipper, Double Spring. Mirror Finish RMC-243

Also available in Satin Finish, Multicolor Coating, Full Gold, Half Gold and Any Color.

Cuticle Nipper, Single Spring. Mirror Finish. RMC-244

Also available in Satin Finish, Multicolor Coating, Full Gold, Half Gold and Any Color.

Cuticle Nipper, Single Spring. Mirror Finish.

RMC-245

Also available in Satin Finish, Multicolor Coating, Full Gold, Half Gold and Any Color.