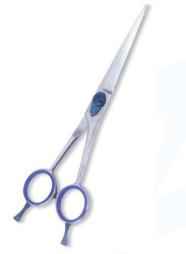

## **Hair Cutting Scissors**

Professional Hair Cutting Scissor with razor edge. Multicolor Coating RMC-101

Also available in Satin Finish, Mirror Finish, Full Gold and Any Color. 5.5\",6\",6.5\",

Professional Hair Cutting Scissor with razor edge. Multicolor Coating