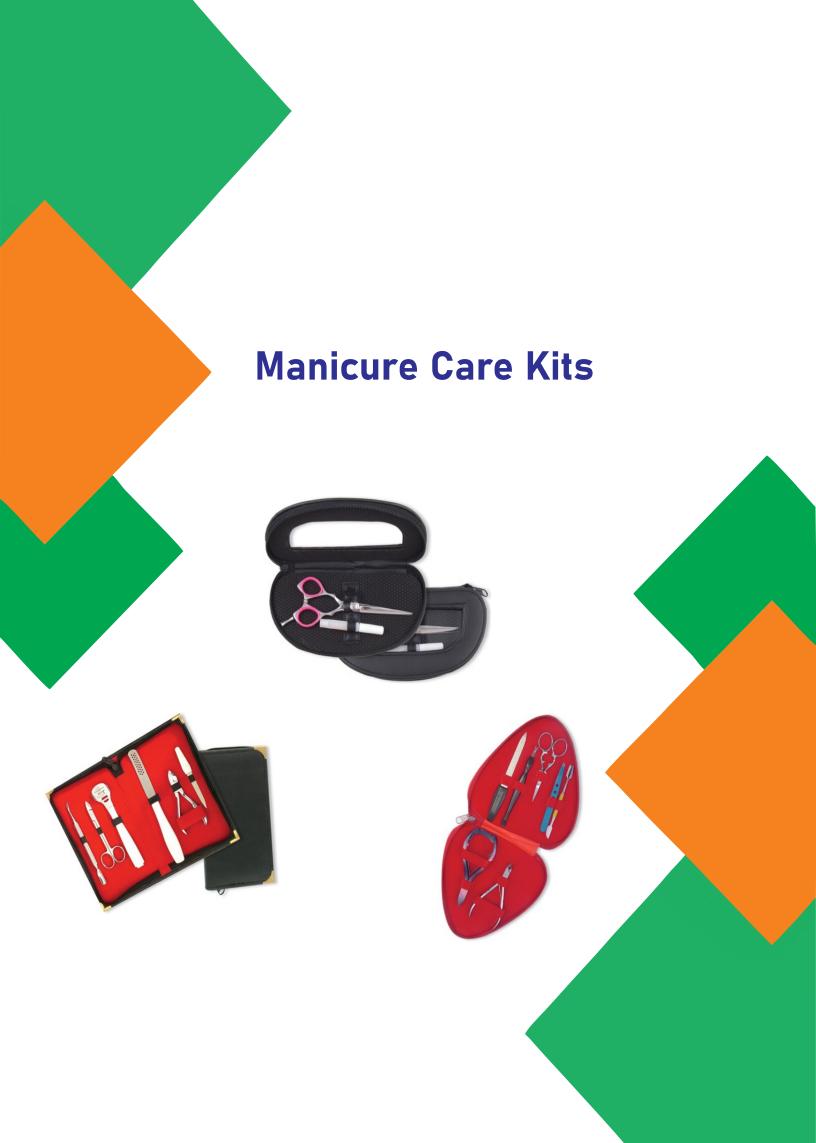

## **Manicure Care Kits**

Single Pcs Barber Scissor Kit. RMC-446 Available with any barber scissor.

Single Pcs Barber Scissor Kit RMC-447 Available with any barber scissor.

6 Pcs Manicure Kit. RMC-448 Also available with your required products.

7 Pcs Manicure Kit. RMC-449 Also available with your required products.

6 Pcs Manicure Kit. RMC-450 Also available with your required products.

6 Pcs Manicure Kit. RMC-451 Also available with your required products.