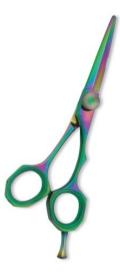

## **Hair Cutting Scissors**

Professional Hair Cutting Scissor with razor edge. Multicolor Coating RMC-101

Also available in Satin Finish, Mirror Finish, Full Gold and Any Color. 5.5\",6\",6.5\",

Professional Hair Cutting Scissor with razor edge. Multicolor Coating

Also available in Satin Finish, Mirror Finish, Full Gold and Any Color.

Professional Hair Cutting Scissor with razor edge. Multicolor Coating

RMC-103

Also available in Satin Finish, Mirror Finish, Full Gold and Any Color.