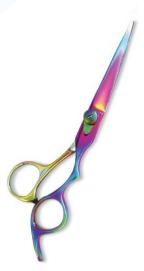

## **Hair Cutting Scissors**

Professional Hair Cutting Scissor with razor edge. Multicolor Coating RMC-101

Also available in Satin Finish, Mirror Finish, Full Gold and Any Color. 5.5\",6\",6.5\",

Professional Hair Cutting Scissor with razor edge. Multicolor Coating