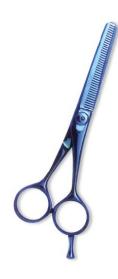

## **Thinning Scissors**

Professional Thinning Scissor. One Blade Teeth and One Blade Razor. Multicolor coating. RMC-177

Also available in Satin Finish, Mirror Finish, Full Gold and Any Color.

Professional Thinning Scissor. One Blade Teeth and One Blade Razor. Multicolor coating. RMC-178 Also available in Satin Finish, Mirror Finish,

Full Gold and Any Color.

esional Thinning Scissor. One Black th and One Blade Razor. Multicolor coating.

Professional Thinning Scissor. One Blade Teeth and One Blade Razor. Multicolor coating.

RMC-180
Also available in Satin Finish, Mirror Finish,
Full Gold and Any Color.