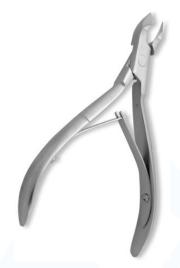

## **Cuticle Nail Nippers**

Cuticle Nipper, Double Spring. Mirror Finish RMC-243

Also available in Satin Finish, Multicolor Coating, Full Gold, Half Gold and Any Color.

Cuticle Nipper, Single Spring. Mirror Finish. RMC-244

Also available in Satin Finish, Multicolor Coating, Full Gold, Half Gold and Any Color.

Cuticle Nipper, Single Spring. Mirror Finish.

RMC-245

Also available in Satin Finish, Multicolor Coating, Full Gold, Half Gold and Any Color.