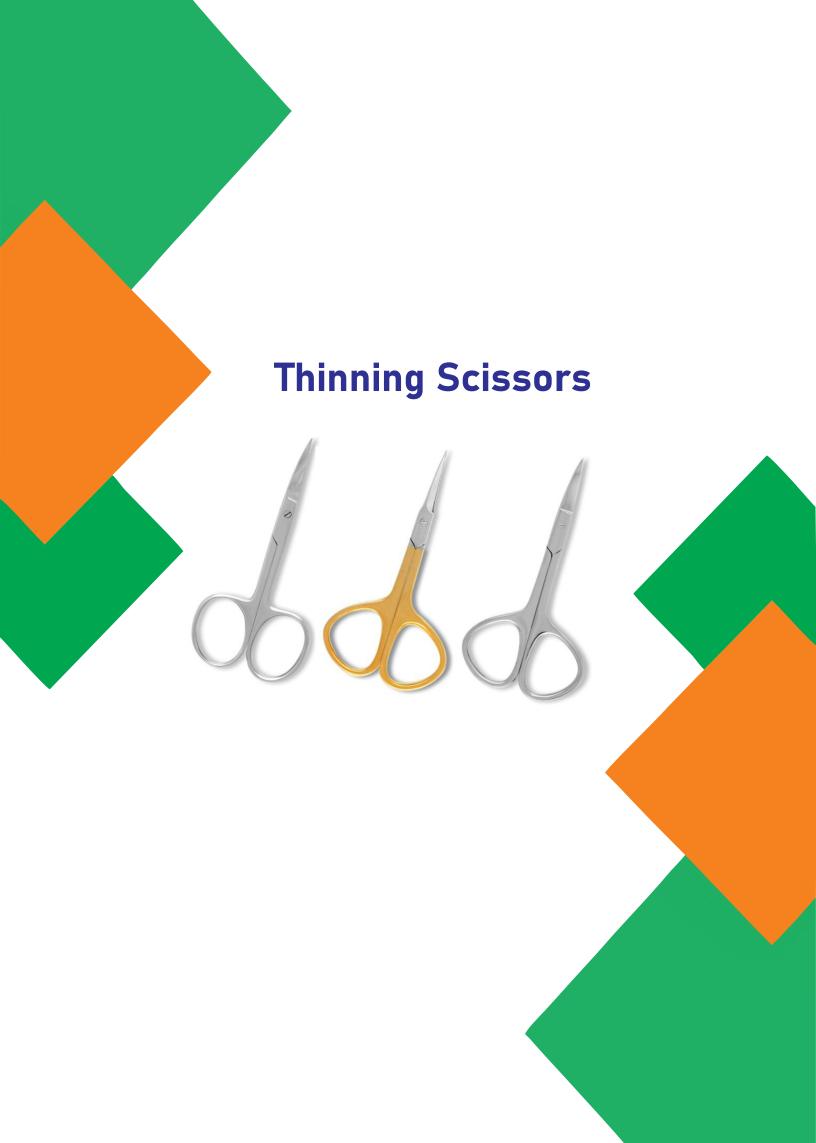

14 to 17
Thinning Scissors

24 to 25
Cuticle Fancy Nail Scissors

31 to 37
Nail & Cuticle Pushers

50 to 53
Nail Cutter

56 to 57
Acry Mail Cutters

62 to 63
Barber Shears Kits

**260** 

250

## **Thinning Scissors**

Professional Thinning Scissor. One Blade Teeth and One Blade Razor. Multicolor coating. RMC-177

Also available in Satin Finish, Mirror Finish, Full Gold and Any Color.

Professional Thinning Scissor. One Blade Teeth and One Blade Razor. Multicolor coating. RMC-178 Also available in Satin Finish, Mirror Finish,