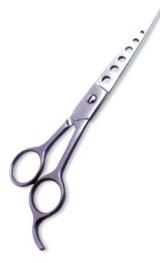

## **Thinning Scissors**

Professional Thinning Scissor. One Blade Teeth and One Blade Razor. Multicolor coating. RMC-177

Also available in Satin Finish, Mirror Finish, Full Gold and Any Color.

Professional Thinning Scissor. One Blade Teeth and One Blade Razor. Multicolor coating. RMC-178 Also available in Satin Finish, Mirror Finish,