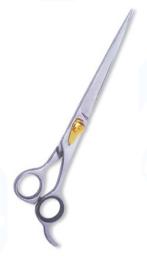

## **Hair Cutting Scissors**

Professional Hair Cutting Scissor with razor edge. Multicolor Coating RMC-101

Also available in Satin Finish, Mirror Finish, Full Gold and Any Color. 5.5\",6\",6.5\",

Professional Hair Cutting Scissor with razor edge. Multicolor Coating