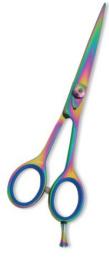

## **Hair Cutting Scissors**

Professional Hair Cutting Scissor with razor edge. Multicolor Coating RMC-101

Also available in Satin Finish, Mirror Finish, Full Gold and Any Color. 5.5\",6\",6.5\",

Professional Hair Cutting Scissor with razor edge. Multicolor Coating