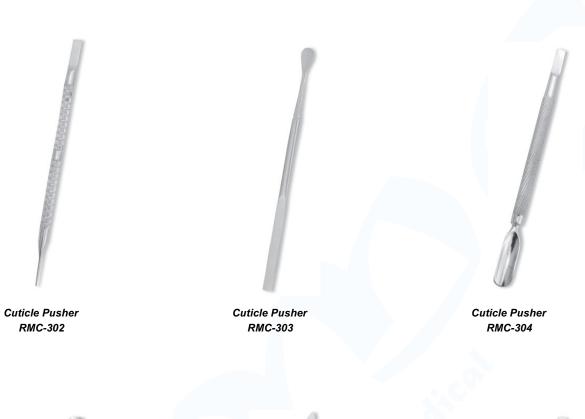

## **Nail & Cuticle Pushers**

<u>\_\_\_\_\_ 270</u>

260

250

240

230

210

190

180

170

150

140

130

110

90

**Cuticle Pusher** RMC-278

**Cuticle Pusher** RMC-279

Cuticle Pusher RMC-280

**Cuticle Pusher** RMC-281

**Cuticle Pusher** RMC-282

Cuticle Pusher RMC-283

260

250

240