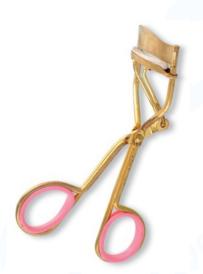

Eye Lash Curler. Mirror Finish RMC-359 Available in Satin Finish, Mirror Finish, Multicolor Coating, Full Gold and any color.

Eye Lash Curler. Full Gold RMC-360 Available in Satin Finish, Mirror Finish, Multicolor Coating, Full Gold and any color.