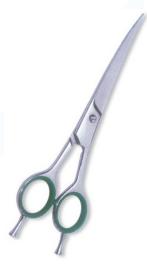

## **Hair Cutting Scissors**

Professional Hair Cutting Scissor with razor edge. Multicolor Coating RMC-101

Also available in Satin Finish, Mirror Finish, Full Gold and Any Color. 5.5\",6\",6.5\",

Professional Hair Cutting Scissor with razor edge. Multicolor Coating

Also available in Satin Finish, Mirror Finish, Full Gold and Any Color.

Professional Hair Cutting Scissor with razor edge. Multicolor Coating

RMC-103

Also available in Satin Finish, Mirror Finish, Full Gold and Any Color.

Professional Hair Cutting Scissor with razor edge. Multicolor Coating RMC-104

Also available in Satin Finish, Mirror Finish, Full Gold and Any Color.

Professional Hair Cutting Scissor with razor edge. Multicolor Coating RMC-105

Also available in Satin Finish, Mirror Finish, Full Gold and Any Color.

Professional Hair Cutting Scissor with razor edge. Multicolor Coating

RMC-106

Also available in Satin Finish, Mirror Finish, Full Gold and Any Color.

Professional Hair Cutting Scissor with razor edge. Multicolor Coating RMC-107 Also available in Satin Finish, Mirror Finish, Full Gold and Any Color.

Professional Hair Cutting Scissor with razor edge. Multicolor Coating RMC-108 Also available in Satin Finish, Mirror Finish, Full Gold and Any Color.