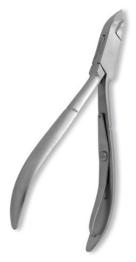

Cuticle Nipper, Single Spring. Half Gold. RMC-246

Also available in Satin Finish, Mirror Finish, Multicolor Coating, Full Gold and Any Color.

Cuticle Nipper, Single Spring. Half Gold.
RMC-247

Also available in Satin Finish, Mirror Finish, Multicolor Coating, Full Gold and Any Color.