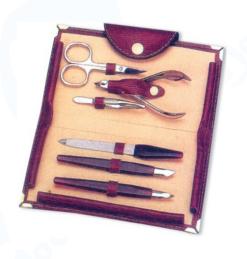

## **Manicure Care Kits**

Single Pcs Barber Scissor Kit. RMC-446 Available with any barber scissor.

Single Pcs Barber Scissor Kit RMC-447 Available with any barber scissor.

6 Pcs Manicure Kit. RMC-448 Also available with your required products.

7 Pcs Manicure Kit. RMC-449 Also available with your required products.

6 Pcs Manicure Kit. RMC-450 Also available with your required products.

6 Pcs Manicure Kit. RMC-451 Also available with your required products.