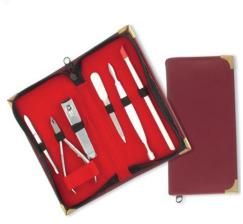

## **Manicure Care Kits**

Single Pcs Barber Scissor Kit. RMC-446 Available with any barber scissor.

Single Pcs Barber Scissor Kit RMC-447 Available with any barber scissor.

6 Pcs Manicure Kit. RMC-448 Also available with your required products.

7 Pcs Manicure Kit. RMC-449 Also available with your required products.

6 Pcs Manicure Kit. RMC-450 Also available with your required products.

6 Pcs Manicure Kit. RMC-451 Also available with your required products.

## **Manicure Care Kits**

4 Pcs Manicure Kit. RMC-452 Also available with your required products.

4 Pcs Manicure Kit. RMC-453 Also available with your required products.

250

240

230

220

210

90

Barber Scissor Kit.

RMC-454

Also available with your required products.

Barber Scissor Kit with wooden box. RMC-455 Also available with your required products.

6 Pcs Manicure Kit. RMC-456 Also available with your required products.

11 Pcs Manicure Kit. RMC-457 Also available with your required products.

\_\_\_\_ 260

250

240

230

220

210

200

80

70

60

50

6 Pcs Manicure Kit. RMC-458 Also available with your required products.

7 Pcs Manicure Kit.

RMC-459

Also available with your required products.

Single Pcs Barber Scissor Kit. RMC-460 Also available with your required products.

6 Pcs Manicure Kit. RMC-461 Also available with your required products.