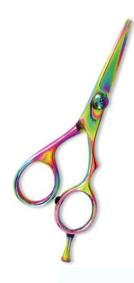

## **Hair Cutting Scissors**

Professional Hair Cutting Scissor with razor edge. Multicolor Coating RMC-101

Also available in Satin Finish, Mirror Finish, Full Gold and Any Color. 5.5\",6\",6.5\",

Professional Hair Cutting Scissor with razor edge. Multicolor Coating