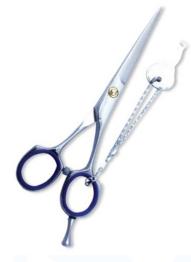

Professional Hair Cutting Scissor with razor edge. Multicolor Coating. Three Rings with screw adjust RMC-110 Also available in Satin Finish, Mirror Finish, Full Gold and Any Color.

Professional Hair Cutting Scissor with razor edge. Multicolor Coating. Three Rings with screw adjust *RMC-111*Also available in Satin Finish, Mirror Finish, Full Gold and Any Color.

Professional Hair Cutting Scissor with razor edge. Multicolor Coating. Three Rings with screw adjust RMC-112 Also available in Satin Finish, Mirror Finish, Full Gold and Any Color.

<del>=</del> 30

= 260

<del>-</del> 80

70

Professional Hair Cutting Scissor with razor edge. Multicolor Coating. Three Rings with screw adjust RMC-113 Also available in Satin Finish, Mirror Finish, Full Gold and Any Color.

Professional Hair Cutting Scissor with razor edge. Multicolor Coating. Three Rings with screw adjust RMC-114 Also available in Satin Finish, Mirror Finish, Full Gold and Any Color.

Professional Hair Cutting Scissor with razor edge. Multicolor Coating. Three Rings with screw adjust RMC-115 Also available in Satin Finish, Mirror Finish, Full Gold and Any Color.

Professional Hair Cutting Scissor with razor edge. Multicolor Coating. Three Rings with screw adjust RMC-116 Also available in Satin Finish, Mirror Finish, Full Gold and Any Color.