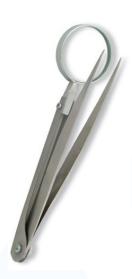

edge. Multicolor Coating. Three Rings.

= 270

**= 260** 

\_\_\_\_ **250** 

<del>=</del> 240

220

210

<del>-</del> 160

<del>-</del> 150

140

= 130

<del>-</del> 120

= 110

\_ \_ 100

razor edge. Satin Finish.

RMC-133

Also available in Mirror Finish, Multicolor
Coating, Full Gold and Any Color.

Professional Hair Cutting Scissor with

Professional Hair Cutting Scissor with razor edge. Mirror Finish.
RMC-134

Also available in Satin Finish, Multicolor Coating, Full Gold and Any Color.

Professional Hair Cutting Scissor with razor edge. Mirror Finish with screw adjustable key. RMC-135

RMC-135 Also available in Satin Finish, Multicolor Coating, Full Gold and Any Color.

Professional Hair Cutting Scissor with razor edge. Mirror Finish. RMC-136