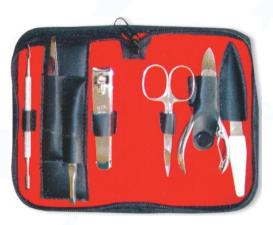

## **Manicure Care Kits**

Single Pcs Barber Scissor Kit. RMC-446 Available with any barber scissor.

Single Pcs Barber Scissor Kit RMC-447 Available with any barber scissor.

6 Pcs Manicure Kit. RMC-448 Also available with your required products.

7 Pcs Manicure Kit. RMC-449 Also available with your required products.

6 Pcs Manicure Kit. RMC-450 Also available with your required products.

6 Pcs Manicure Kit. RMC-451 Also available with your required products.

## **Manicure Care Kits**

4 Pcs Manicure Kit. RMC-452 Also available with your required products.

4 Pcs Manicure Kit. RMC-453 Also available with your required products.

250

240

230

220

210