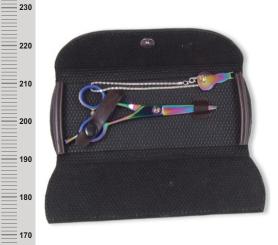

## **Manicure Care Kits**

Single Pcs Barber Scissor Kit. RMC-446 Available with any barber scissor.

Single Pcs Barber Scissor Kit RMC-447 Available with any barber scissor.

6 Pcs Manicure Kit. RMC-448 Also available with your required products.

7 Pcs Manicure Kit. RMC-449 Also available with your required products.

6 Pcs Manicure Kit. RMC-450 Also available with your required products.

6 Pcs Manicure Kit. RMC-451 Also available with your required products.

## **Manicure Care Kits**

4 Pcs Manicure Kit. RMC-452 Also available with your required products.

4 Pcs Manicure Kit. RMC-453 Also available with your required products.

250

240

230

220

210

90

Barber Scissor Kit.

RMC-454

Also available with your required products.

Barber Scissor Kit with wooden box. RMC-455 Also available with your required products.

6 Pcs Manicure Kit. RMC-456 Also available with your required products.

11 Pcs Manicure Kit. RMC-457 Also available with your required products.

\_\_\_\_ 260

250

240

230

220

210

200

80

70

60

50

6 Pcs Manicure Kit. RMC-458 Also available with your required products.

7 Pcs Manicure Kit.

RMC-459

Also available with your required products.

Single Pcs Barber Scissor Kit. RMC-460 Also available with your required products.

6 Pcs Manicure Kit. RMC-461 Also available with your required products.