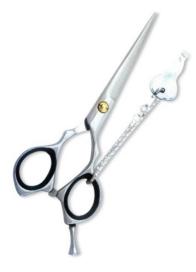

Professional Hair Cutting Scissor with razor edge. Multicolor Coating. Three Rings with screw adjust RMC-110 Also available in Satin Finish, Mirror Finish, Full Gold and Any Color.

Professional Hair Cutting Scissor with razor edge. Multicolor Coating. Three Rings with screw adjust *RMC-111*Also available in Satin Finish, Mirror Finish, Full Gold and Any Color.

Professional Hair Cutting Scissor with razor edge. Multicolor Coating. Three Rings with screw adjust RMC-112 Also available in Satin Finish, Mirror Finish, Full Gold and Any Color.

<del>=</del> 30

= 260

<del>-</del> 80

70

Professional Hair Cutting Scissor with razor edge. Multicolor Coating. Three Rings with screw adjust RMC-113 Also available in Satin Finish, Mirror Finish, Full Gold and Any Color.

Professional Hair Cutting Scissor with razor edge. Multicolor Coating. Three Rings with screw adjust RMC-114 Also available in Satin Finish, Mirror Finish, Full Gold and Any Color.

Professional Hair Cutting Scissor with razor edge. Multicolor Coating. Three Rings with screw adjust RMC-115 Also available in Satin Finish, Mirror Finish, Full Gold and Any Color.

Professional Hair Cutting Scissor with razor edge. Multicolor Coating. Three Rings with screw adjust RMC-116 Also available in Satin Finish, Mirror Finish, Full Gold and Any Color.