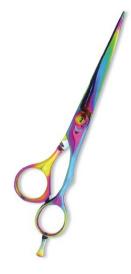

#### **Hair Cutting Scissors**

Professional Hair Cutting Scissor with razor edge. Mirror Finish.
RMC-125

Professional Hair Cutting Scissor with razor edge. Multicolor Coating. Three Rings.

Professional Hair Cutting Scissor with razor edge. Mirror Finish. RMC-126

Professional Hair Cutting Scissor with razor edge. Multicolor Coating. Three Rings.

Professional Hair Cutting Scissor with razor edge. Mirror Finish.

RMC-127

Professional Hair Cutting Scissor with razor edge. Multicolor Coating. Three Rings.

Professional Hair Cutting Scissor with razor edge. Mirror Finish.

RMC-128

Professional Hair Cutting Scissor with razor edge. Multicolor Coating. Three Rings.

Professional Hair Cutting Scissor with razor edge. Mirror Finish.

Professional Hair Cutting Scissor with razor edge. Multicolor Coating. Three Rings.

Professional Hair Cutting Scissor with razor edge. Mirror Finish.

RMC-13

Professional Hair Cutting Scissor with razor edge. Multicolor Coating. Three Rings.