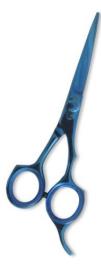

Professional Hair Cutting Scissor with razor edge. Blue Color Coating. RMC-117 Professional Hair Cutting Scissor with razor edge. Multicolor Coating. Three Rings.

Professional Hair Cutting Scissor with razor edge. Multicolor Coating RMC-118 Professional Hair Cutting Scissor with razor edge. Multicolor Coating. Three Rings.