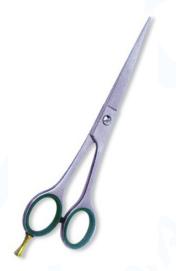

## **Hair Cutting Scissors**

Professional Hair Cutting Scissor with razor edge. Multicolor Coating RMC-101

Also available in Satin Finish, Mirror Finish, Full Gold and Any Color. 5.5\",6\",6.5\",

Professional Hair Cutting Scissor with razor edge. Multicolor Coating