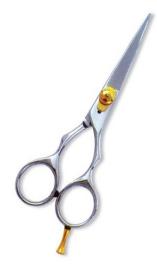

## **Hair Cutting Scissors**

Professional Hair Cutting Scissor with razor edge. Multicolor Coating RMC-101

Also available in Satin Finish, Mirror Finish, Full Gold and Any Color. 5.5\",6\",6.5\",

Professional Hair Cutting Scissor with razor edge. Multicolor Coating