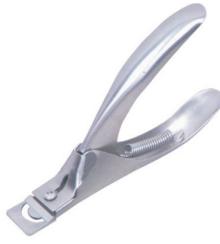

#### **Nail Cutters**

Nail Cutter, Single Spring. Mirror Finish.

RMC-383

Also available in Satin Finish, Multicolor
Coating, Full Gold, Half gold and any color.

Nail Cutter, Single Spring. Mirror Finish.

RMC-384

Also available in Satin Finish, Multicolor
Coating, Full Gold, Half gold and any color.

Nail Cutter, Double Spring. Mirror Finish.

RMC-385

Also available in Satin Finish, Multicolor
Coating, Full Gold, Half gold and any color.