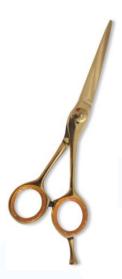

Also available in Satin Finish, Mirror Finish, Full Gold and Any Color.

Professional Hair Cutting Scissor with razor edge. Multicolor Coating

RMC-103

Also available in Satin Finish, Mirror Finish, Full Gold and Any Color.

Professional Hair Cutting Scissor with razor edge. Multicolor Coating RMC-104

Also available in Satin Finish, Mirror Finish, Full Gold and Any Color.

Professional Hair Cutting Scissor with razor edge. Multicolor Coating RMC-105