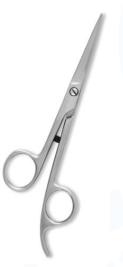

## **Hair Cutting Scissors**

Professional Hair Cutting Scissor with razor edge. Multicolor Coating RMC-101

Also available in Satin Finish, Mirror Finish, Full Gold and Any Color. 5.5\",6\",6.5\",

Professional Hair Cutting Scissor with razor edge. Multicolor Coating