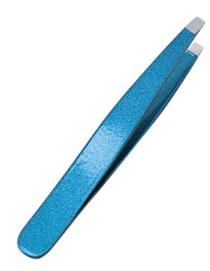

Eye Lash Curler. Mirror Finish RMC-359 Available in Satin Finish, Mirror Finish, Multicolor Coating, Full Gold and any color.

Eye Lash Curler. Full Gold RMC-360 Available in Satin Finish, Mirror Finish, Multicolor Coating, Full Gold and any color.

Eyebrow Trimmer. Mirror Finish RMC-361 Available in Satin Finish, Mirror Finish, Multicolor Coating, Full Gold and any color.

Tweezer Color Coating RMC-362 Available in Satin Finish, Mirror Finish, Multicolor Coating, Full Gold and any color.