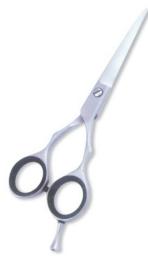

## **Hair Cutting Scissors**

Professional Hair Cutting Scissor with razor edge. Multicolor Coating RMC-101

Also available in Satin Finish, Mirror Finish, Full Gold and Any Color. 5.5\",6\",6.5\",

Professional Hair Cutting Scissor with razor edge. Multicolor Coating