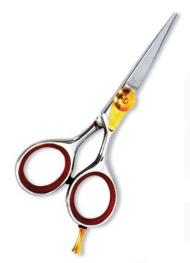

## **Hair Cutting Scissors**

Professional Hair Cutting Scissor with razor edge. Multicolor Coating RMC-101

Also available in Satin Finish, Mirror Finish, Full Gold and Any Color. 5.5\",6\",6.5\",

Professional Hair Cutting Scissor with razor edge. Multicolor Coating