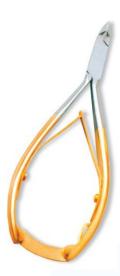

Cuticle Nipper, Single Spring. Half Gold. RMC-246

Also available in Satin Finish, Mirror Finish, Multicolor Coating, Full Gold and Any Color.

Cuticle Nipper, Single Spring. Half Gold.
RMC-247

Also available in Satin Finish, Mirror Finish, Multicolor Coating, Full Gold and Any Color.