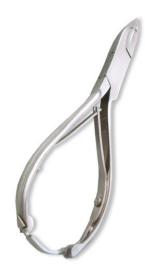

## **Cuticle Nail Nippers**

Cuticle Nipper, Double Spring. Mirror Finish RMC-243

Also available in Satin Finish, Multicolor Coating, Full Gold, Half Gold and Any Color.

Cuticle Nipper, Single Spring. Mirror Finish. RMC-244

Also available in Satin Finish, Multicolor Coating, Full Gold, Half Gold and Any Color.

Cuticle Nipper, Single Spring. Mirror Finish.

RMC-245

Also available in Satin Finish, Multicolor Coating, Full Gold, Half Gold and Any Color.