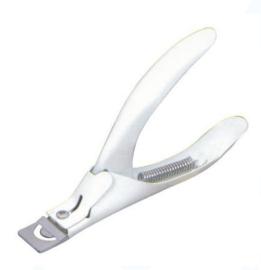

Nail Cutter, Double Spring. Mirror Finish. RMC-386 Other sizes can also be manufactured as per customer requirements.

Finish. RMC-387 Other sizes can also be manufactured as per customer requirements.

Nail Cutter, Double Spring w/lock. Mirror

Nail Cutter, Double Spring w/lock. Mirror Finish. RMC-388 Other sizes can also be manufactured as per customer requirements.

**=** 270

250

240

230

220

210

\_\_ 200