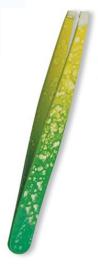

Eye Lash Curler. Mirror Finish RMC-359 Available in Satin Finish, Mirror Finish, Multicolor Coating, Full Gold and any color.

Eye Lash Curler. Full Gold RMC-360 Available in Satin Finish, Mirror Finish, Multicolor Coating, Full Gold and any color.

Eyebrow Trimmer. Mirror Finish RMC-361 Available in Satin Finish, Mirror Finish, Multicolor Coating, Full Gold and any color.

Tweezer Color Coating RMC-362 Available in Satin Finish, Mirror Finish, Multicolor Coating, Full Gold and any color.