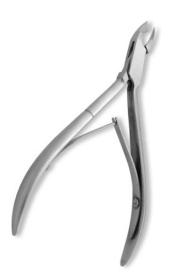

## **Cuticle Nail Nippers**

Cuticle Nipper, Double Spring. Mirror Finish RMC-243

Also available in Satin Finish, Multicolor Coating, Full Gold, Half Gold and Any Color.

Cuticle Nipper, Single Spring. Mirror Finish. RMC-244

Also available in Satin Finish, Multicolor Coating, Full Gold, Half Gold and Any Color.

Cuticle Nipper, Single Spring. Mirror Finish.

RMC-245

Also available in Satin Finish, Multicolor Coating, Full Gold, Half Gold and Any Color.