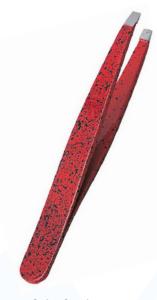

Eye Lash Curler. Mirror Finish RMC-359 Available in Satin Finish, Mirror Finish, Multicolor Coating, Full Gold and any color.

Eye Lash Curler. Full Gold RMC-360 Available in Satin Finish, Mirror Finish, Multicolor Coating, Full Gold and any color.

Eyebrow Trimmer. Mirror Finish RMC-361 Available in Satin Finish, Mirror Finish, Multicolor Coating, Full Gold and any color.

Tweezer Color Coating RMC-362 Available in Satin Finish, Mirror Finish, Multicolor Coating, Full Gold and any color.