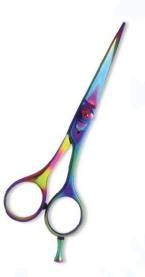

## **Hair Cutting Scissors**

Professional Hair Cutting Scissor with razor edge. Multicolor Coating RMC-101

Also available in Satin Finish, Mirror Finish, Full Gold and Any Color. 5.5\",6\",6.5\",

Professional Hair Cutting Scissor with razor edge. Multicolor Coating

Also available in Satin Finish, Mirror Finish, Full Gold and Any Color.

Professional Hair Cutting Scissor with razor edge. Multicolor Coating

RMC-103

Also available in Satin Finish, Mirror Finish, Full Gold and Any Color.

Professional Hair Cutting Scissor with razor edge. Multicolor Coating RMC-104

Also available in Satin Finish, Mirror Finish, Full Gold and Any Color.

Professional Hair Cutting Scissor with razor edge. Multicolor Coating RMC-105

Also available in Satin Finish, Mirror Finish, Full Gold and Any Color.

Professional Hair Cutting Scissor with razor edge. Multicolor Coating

RMC-106

Also available in Satin Finish, Mirror Finish, Full Gold and Any Color.

Professional Hair Cutting Scissor with razor edge. Multicolor Coating RMC-107 Also available in Satin Finish, Mirror Finish, Full Gold and Any Color.

Professional Hair Cutting Scissor with razor edge. Multicolor Coating RMC-108 Also available in Satin Finish, Mirror Finish, Full Gold and Any Color.