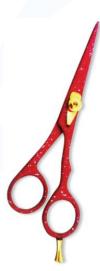

Professional Hair Cutting Scissor with razor edge. Blue Color Coating. RMC-117 Professional Hair Cutting Scissor with razor edge. Multicolor Coating. Three Rings.

Professional Hair Cutting Scissor with razor edge. Multicolor Coating RMC-118 Professional Hair Cutting Scissor with razor edge. Multicolor Coating. Three Rings.

Professional Hair Cutting Scissor with razor edge. Black Color Coating. Three Rings. RMC-119

Professional Hair Cutting Scissor with razor edge. Multicolor Coating. Three Rings.

Professional Hair Cutting Scissor with razor edge. Black Color Coating. RMC-120