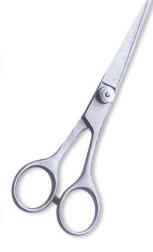

## **Hair Cutting Scissors**

Professional Hair Cutting Scissor with razor edge. Multicolor Coating RMC-101

Also available in Satin Finish, Mirror Finish, Full Gold and Any Color. 5.5\",6\",6.5\",

Professional Hair Cutting Scissor with razor edge. Multicolor Coating