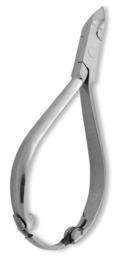

## **Cuticle Nail Nippers**

Cuticle Nipper, Double Spring. Mirror Finish RMC-243

Also available in Satin Finish, Multicolor Coating, Full Gold, Half Gold and Any Color.

Cuticle Nipper, Single Spring. Mirror Finish. RMC-244

Also available in Satin Finish, Multicolor Coating, Full Gold, Half Gold and Any Color.

Cuticle Nipper, Single Spring. Mirror Finish.

RMC-245

Also available in Satin Finish, Multicolor Coating, Full Gold, Half Gold and Any Color.