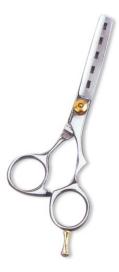

## **Hair Cutting Scissors**

Professional Hair Cutting Scissor with razor edge. Multicolor Coating RMC-101

Also available in Satin Finish, Mirror Finish, Full Gold and Any Color. 5.5\",6\",6.5\",

Professional Hair Cutting Scissor with razor edge. Multicolor Coating