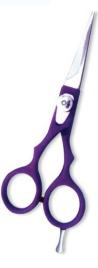

## **Hair Cutting Scissors**

Professional Hair Cutting Scissor with razor edge. Multicolor Coating RMC-101

Also available in Satin Finish, Mirror Finish, Full Gold and Any Color. 5.5\",6\",6.5\",

Professional Hair Cutting Scissor with razor edge. Multicolor Coating