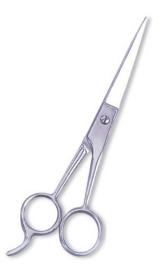

## **Hair Cutting Scissors**

Professional Hair Cutting Scissor with razor edge. Multicolor Coating RMC-101

Also available in Satin Finish, Mirror Finish, Full Gold and Any Color. 5.5\",6\",6.5\",

Professional Hair Cutting Scissor with razor edge. Multicolor Coating