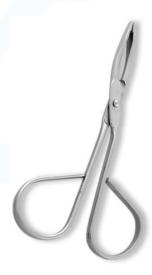

## **Thinning Scissors**

Professional Thinning Scissor. One Blade Teeth and One Blade Razor. Multicolor coating. RMC-177

Also available in Satin Finish, Mirror Finish, Full Gold and Any Color.

Professional Thinning Scissor. One Blade Teeth and One Blade Razor. Multicolor coating. RMC-178 Also available in Satin Finish, Mirror Finish,

Full Gold and Any Color.

esional Thinning Scissor. One Black th and One Blade Razor. Multicolor coating.

Professional Thinning Scissor. One Blade Teeth and One Blade Razor. Multicolor coating.

RMC-180
Also available in Satin Finish, Mirror Finish,
Full Gold and Any Color.

Professional Thinning Scissor. One Blade Teeth and One Blade Razor. Multicolor coating.

RMC-181 Also available in Satin Finish, Mirror Finish, Full Gold and Any Color.

Professional Thinning Scissor. One Blade Teeth and One Blade Razor. Blue color coating.

RMC-182
Also available in Satin Finish, Mirror Finish,
Full Gold and Any Color.