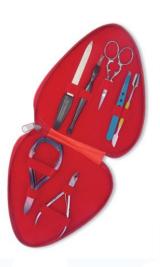

## **Manicure Care Kits**

Single Pcs Barber Scissor Kit. RMC-446 Available with any barber scissor.

Single Pcs Barber Scissor Kit RMC-447 Available with any barber scissor.

6 Pcs Manicure Kit. RMC-448 Also available with your required products.

7 Pcs Manicure Kit. RMC-449 Also available with your required products.

6 Pcs Manicure Kit. RMC-450 Also available with your required products.

6 Pcs Manicure Kit. RMC-451 Also available with your required products.

## **Manicure Care Kits**

4 Pcs Manicure Kit. RMC-452 Also available with your required products.

4 Pcs Manicure Kit. RMC-453 Also available with your required products.

250

240

230

220

210

90

Barber Scissor Kit.

RMC-454

Also available with your required products.

Barber Scissor Kit with wooden box. RMC-455 Also available with your required products.

6 Pcs Manicure Kit. RMC-456 Also available with your required products.

11 Pcs Manicure Kit. RMC-457 Also available with your required products.

\_\_\_\_ 260

250

240

230

220

210

200

80

70

60

50

6 Pcs Manicure Kit. RMC-458 Also available with your required products.

7 Pcs Manicure Kit.

RMC-459

Also available with your required products.

Single Pcs Barber Scissor Kit. RMC-460 Also available with your required products.

6 Pcs Manicure Kit. RMC-461 Also available with your required products.