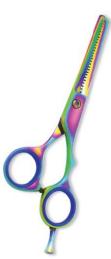

## **Thinning Scissors**

Professional Thinning Scissor. One Blade Teeth and One Blade Razor. Multicolor coating. RMC-177

Also available in Satin Finish, Mirror Finish, Full Gold and Any Color.

Professional Thinning Scissor. One Blade Teeth and One Blade Razor. Multicolor coating. RMC-178 Also available in Satin Finish, Mirror Finish,

Full Gold and Any Color.

esional Thinning Scissor. One Black th and One Blade Razor. Multicolor coating.

Professional Thinning Scissor. One Blade Teeth and One Blade Razor. Multicolor coating.

RMC-180
Also available in Satin Finish, Mirror Finish,
Full Gold and Any Color.