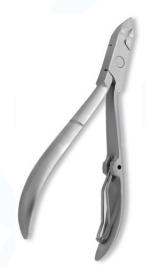

Cuticle Nipper, Double Spring w/lock.
Mirror Finish.

RMC-248

## **Cuticle Nail Nippers**

Cuticle Nipper, Double Spring w/lock. Mirror Finish.

#### RMC-249

Also available in Satin Finish, Mirror Finish, Multicolor Coating, Full Gold and Any Color.

Cuticle Nipper, Double Spring w/lock. Half Gold.