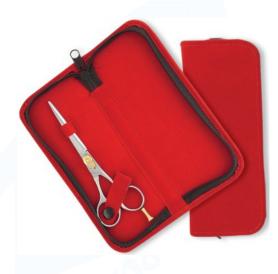

## **Manicure Care Kits**

Single Pcs Barber Scissor Kit. RMC-446 Available with any barber scissor.

Single Pcs Barber Scissor Kit RMC-447 Available with any barber scissor.

6 Pcs Manicure Kit. RMC-448 Also available with your required products.

7 Pcs Manicure Kit. RMC-449 Also available with your required products.

6 Pcs Manicure Kit. RMC-450 Also available with your required products.

6 Pcs Manicure Kit. RMC-451 Also available with your required products.

## **Manicure Care Kits**

4 Pcs Manicure Kit. RMC-452 Also available with your required products.

4 Pcs Manicure Kit. RMC-453 Also available with your required products.

250

240

230

220

210