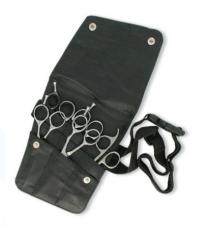

## **Manicure Care Kits**

Single Pcs Barber Scissor Kit. RMC-446 Available with any barber scissor.

Single Pcs Barber Scissor Kit RMC-447 Available with any barber scissor.

6 Pcs Manicure Kit. RMC-448 Also available with your required products.

Single Pcs Barber Scissor Kit. RMC-460 Also available with your required products.

6 Pcs Manicure Kit. RMC-461 Also available with your required products.