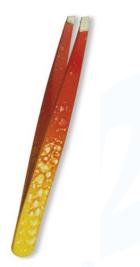

Eye Lash Curler. Mirror Finish RMC-359 Available in Satin Finish, Mirror Finish, Multicolor Coating, Full Gold and any color.

Eye Lash Curler. Full Gold RMC-360 Available in Satin Finish, Mirror Finish, Multicolor Coating, Full Gold and any color.

Eyebrow Trimmer. Mirror Finish RMC-361 Available in Satin Finish, Mirror Finish, Multicolor Coating, Full Gold and any color.

Tweezer Color Coating RMC-362 Available in Satin Finish, Mirror Finish, Multicolor Coating, Full Gold and any color.