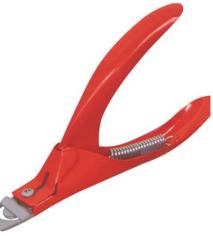

Nail Cutter, Single Spring. Mirror Finish.
RMC-381
Also available in Satin Finish, Multicolor
Coating, Full Gold, Half gold and any color.

Nail Cutter, Single Spring. Mirror Finish.

RMC-382

Also available in Satin Finish, Multicolor

Coating, Full Gold, Half gold and any color.