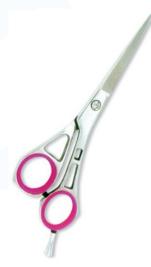

## **Hair Cutting Scissors**

Professional Hair Cutting Scissor with razor edge. Multicolor Coating RMC-101

Also available in Satin Finish, Mirror Finish, Full Gold and Any Color. 5.5\",6\",6.5\",

Professional Hair Cutting Scissor with razor edge. Multicolor Coating