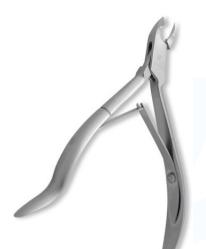

#### RMC-250

Also available in Satin Finish, Mirror Finish, Multicolor Coating, Full Gold and Any Color.

= 270

= 260

\_\_\_\_ **250** 

\_ 240

220

\_ 210

\_ 160

<del>-</del> 150

140

= 130

<del>-</del> 120

= 110

<del>-</del> 100

Cuticle Nipper, Double Spring w/lock. Half Gold.

#### RMC-251

Also available in Satin Finish, Mirror Finish, Multicolor Coating, Full Gold and Any Color.

Cuticle Nipper, Double Spring w/lock. Half Gold.

RMC-252

Also available in Satin Finish, Mirror Finish, Multicolor Coating, Full Gold and Any Color.