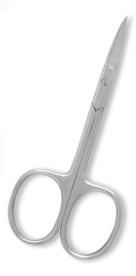

Professional Thinning Scissor. One Blade Teeth and One Blade Razor. Multicolor coating.

RMC-181 Also available in Satin Finish, Mirror Finish, Full Gold and Any Color.

Professional Thinning Scissor. One Blade Teeth and One Blade Razor. Blue color coating.

RMC-182
Also available in Satin Finish, Mirror Finish,
Full Gold and Any Color.