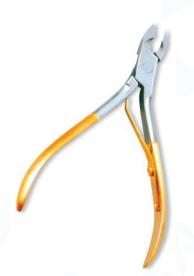

#### **Nail Cutters**

Nail Cutter, Single Spring. Mirror Finish. RMC-377 Also available in Satin Finish, Multicolor Coating, Full Gold, Half gold and any color.

Nail Cutter, Single Spring. Half Gold RMC-378 Also available in Satin Finish, Multicolor Coating, Full Gold, Half gold and any color.