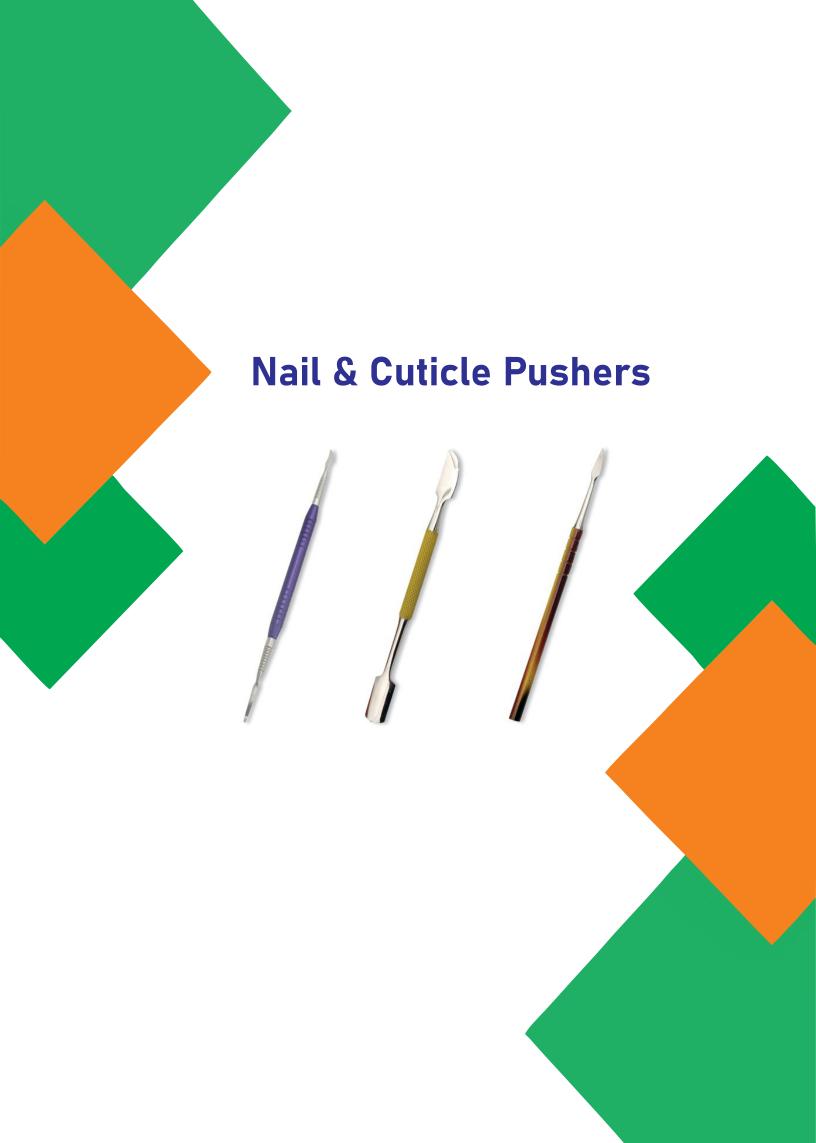

## **Nail & Cuticle Pushers**

<u>\_\_\_\_\_ 270</u>

260

250

240

230

210

190