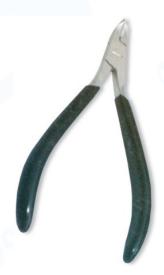

## **Cuticle Nail Nippers**

Cuticle Nipper, Double Spring. Mirror Finish RMC-243

Also available in Satin Finish, Multicolor Coating, Full Gold, Half Gold and Any Color.

Cuticle Nipper, Single Spring. Mirror Finish. RMC-244

Also available in Satin Finish, Multicolor Coating, Full Gold, Half Gold and Any Color.

Cuticle Nipper, Single Spring. Mirror Finish.

RMC-245

Also available in Satin Finish, Multicolor Coating, Full Gold, Half Gold and Any Color.