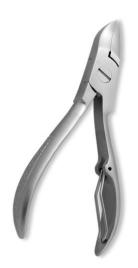

#### RMC-250

Also available in Satin Finish, Mirror Finish, Multicolor Coating, Full Gold and Any Color.

= 270

= 260

\_\_\_\_ **250** 

\_ 240

220

\_ 210

\_ 160

<del>-</del> 150

140

= 130

<del>-</del> 120

= 110

<del>-</del> 100

Cuticle Nipper, Double Spring w/lock. Half Gold.

#### RMC-251

Also available in Satin Finish, Mirror Finish, Multicolor Coating, Full Gold and Any Color.

Cuticle Nipper, Double Spring w/lock. Half Gold.

RMC-252

Also available in Satin Finish, Mirror Finish, Multicolor Coating, Full Gold and Any Color.