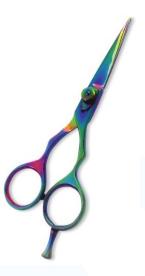

## **Hair Cutting Scissors**

Professional Hair Cutting Scissor with razor edge. Multicolor Coating RMC-101

Also available in Satin Finish, Mirror Finish, Full Gold and Any Color. 5.5\",6\",6.5\",

Professional Hair Cutting Scissor with razor edge. Multicolor Coating