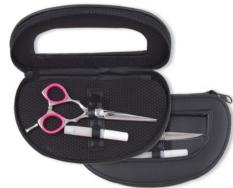

## **Manicure Care Kits**

Single Pcs Barber Scissor Kit. RMC-446 Available with any barber scissor.

Single Pcs Barber Scissor Kit RMC-447 Available with any barber scissor.

6 Pcs Manicure Kit. RMC-448 Also available with your required products.

7 Pcs Manicure Kit. RMC-449 Also available with your required products.

6 Pcs Manicure Kit. RMC-450 Also available with your required products.

6 Pcs Manicure Kit. RMC-451 Also available with your required products.

## **Manicure Care Kits**

4 Pcs Manicure Kit. RMC-452 Also available with your required products.

4 Pcs Manicure Kit. RMC-453 Also available with your required products.

250

240

230

220

210

90

Barber Scissor Kit.

RMC-454

Also available with your required products.

Barber Scissor Kit with wooden box. RMC-455 Also available with your required products.

6 Pcs Manicure Kit. RMC-456 Also available with your required products.

11 Pcs Manicure Kit. RMC-457 Also available with your required products.

\_\_\_\_ 260

250

240

230

220

210

200

80

70

60

50

6 Pcs Manicure Kit. RMC-458 Also available with your required products.

7 Pcs Manicure Kit.

RMC-459

Also available with your required products.

Single Pcs Barber Scissor Kit. RMC-460 Also available with your required products.

6 Pcs Manicure Kit. RMC-461 Also available with your required products.