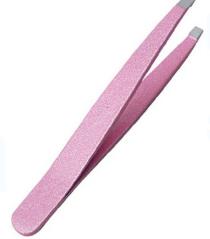

Eye Lash Curler. Mirror Finish RMC-359 Available in Satin Finish, Mirror Finish, Multicolor Coating, Full Gold and any color.

Eye Lash Curler. Full Gold RMC-360 Available in Satin Finish, Mirror Finish, Multicolor Coating, Full Gold and any color.

Eyebrow Trimmer. Mirror Finish RMC-361 Available in Satin Finish, Mirror Finish, Multicolor Coating, Full Gold and any color.

Tweezer Color Coating RMC-362 Available in Satin Finish, Mirror Finish, Multicolor Coating, Full Gold and any color.