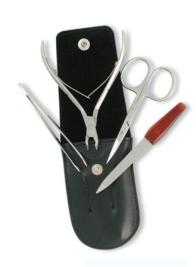

## **Manicure Care Kits**

Single Pcs Barber Scissor Kit. RMC-446 Available with any barber scissor.

Single Pcs Barber Scissor Kit RMC-447 Available with any barber scissor.

6 Pcs Manicure Kit. RMC-448 Also available with your required products.

7 Pcs Manicure Kit. RMC-449 Also available with your required products.

6 Pcs Manicure Kit. RMC-450 Also available with your required products.

6 Pcs Manicure Kit. RMC-451 Also available with your required products.

## **Manicure Care Kits**

4 Pcs Manicure Kit. RMC-452 Also available with your required products.

4 Pcs Manicure Kit. RMC-453 Also available with your required products.

250

240

230

220

210

90

Barber Scissor Kit.

RMC-454

Also available with your required products.

Barber Scissor Kit with wooden box. RMC-455 Also available with your required products.

6 Pcs Manicure Kit. RMC-456 Also available with your required products.

11 Pcs Manicure Kit. RMC-457 Also available with your required products.

\_\_\_\_ 260

250

240

230

220

210

200

80

70

60

50

6 Pcs Manicure Kit. RMC-458 Also available with your required products.

7 Pcs Manicure Kit.

RMC-459

Also available with your required products.

Single Pcs Barber Scissor Kit. RMC-460 Also available with your required products.

6 Pcs Manicure Kit. RMC-461 Also available with your required products.