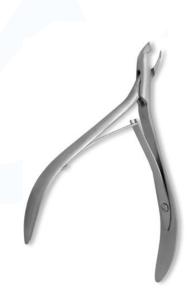

Professional Hair Cutting Scissor with razor edge. Multicolor Coating. Three Rings.

240

230

\_ 220

\_ 210

200

<del>=</del> 180

<del>-</del> 170

<del>-</del> 160

150

<del>\_\_\_</del> 140

130

<del>=</del> 120

Professional Hair Cutting Scissor with razor edge. Color Coating.

RMC-121

Professional Hair Cutting Scissor with razor edge. Multicolor Coating. Three Rings.

Professional Hair Cutting Scissor with razor edge. Color Coating.

RMC-122

Professional Hair Cutting Scissor with razor edge. Multicolor Coating. Three Rings.

Professional Hair Cutting Scissor with razor edge. Color Coating.

RMC-123

Professional Hair Cutting Scissor with razor edge. Multicolor Coating. Three Rings.

Professional Hair Cutting Scissor with razor edge. Mirror Finish.

RMC-124

Professional Hair Cutting Scissor with razor edge. Multicolor Coating. Three Rings.