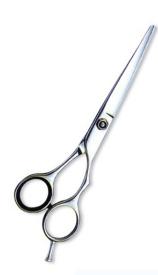

## **Hair Cutting Scissors**

Professional Hair Cutting Scissor with razor edge. Multicolor Coating RMC-101

Also available in Satin Finish, Mirror Finish, Full Gold and Any Color. 5.5\",6\",6.5\",

Professional Hair Cutting Scissor with razor edge. Multicolor Coating