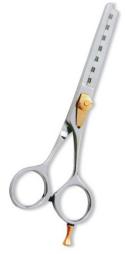

## **Hair Cutting Scissors**

Professional Hair Cutting Scissor with razor edge. Multicolor Coating RMC-101

Also available in Satin Finish, Mirror Finish, Full Gold and Any Color. 5.5\",6\",6.5\",

Professional Hair Cutting Scissor with razor edge. Multicolor Coating