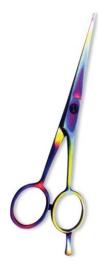

Professional Hair Cutting Scissor with razor edge. Multicolor Coating. Three Rings with screw adjust RMC-110 Also available in Satin Finish, Mirror Finish, Full Gold and Any Color.

Professional Hair Cutting Scissor with razor edge. Multicolor Coating. Three Rings with screw adjust *RMC-111*Also available in Satin Finish, Mirror Finish, Full Gold and Any Color.