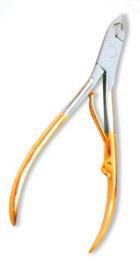

#### **Nail Cutters**

Nail Cutter, Single Spring. Mirror Finish. RMC-377 Also available in Satin Finish, Multicolor Coating, Full Gold, Half gold and any color.

Nail Cutter, Single Spring. Half Gold RMC-378 Also available in Satin Finish, Multicolor Coating, Full Gold, Half gold and any color.