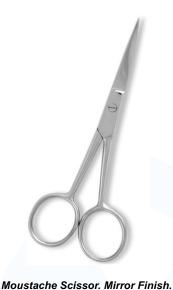

#### **Hair Cutting Scissors**

Professional Hair Cutting Scissor with razor edge. Mirror Finish.
RMC-125

Professional Hair Cutting Scissor with razor edge. Multicolor Coating. Three Rings.

Professional Hair Cutting Scissor with razor edge. Mirror Finish. RMC-126