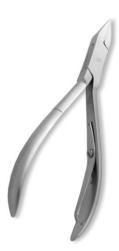

Cuticle Nipper, Plastic Grip RMC-253 Also available in Satin Finish, Mirror Finish, Multicolor Coating, Full Gold and Any Color.

Cuticle Nipper, with lock. Mirror Finish. RMC-254

**260** 

250

240

230

220

\_\_\_ 210