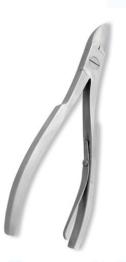

## **Cuticle Nail Nippers**

Cuticle Nipper, Double Spring. Mirror Finish RMC-243

Also available in Satin Finish, Multicolor Coating, Full Gold, Half Gold and Any Color.

Cuticle Nipper, Single Spring. Mirror Finish. RMC-244

Also available in Satin Finish, Multicolor Coating, Full Gold, Half Gold and Any Color.

Cuticle Nipper, Single Spring. Mirror Finish.

RMC-245

Also available in Satin Finish, Multicolor Coating, Full Gold, Half Gold and Any Color.