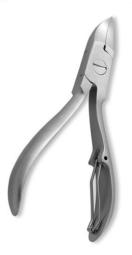

## **Cuticle Nail Nippers**

Cuticle Nipper, Double Spring. Mirror Finish RMC-243

Also available in Satin Finish, Multicolor Coating, Full Gold, Half Gold and Any Color.

Cuticle Nipper, Single Spring. Mirror Finish. RMC-244

Also available in Satin Finish, Multicolor Coating, Full Gold, Half Gold and Any Color.

Cuticle Nipper, Single Spring. Mirror Finish.

RMC-245

Also available in Satin Finish, Multicolor Coating, Full Gold, Half Gold and Any Color.