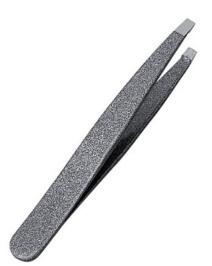

Eye Lash Curler. Mirror Finish RMC-359 Available in Satin Finish, Mirror Finish, Multicolor Coating, Full Gold and any color.

Eye Lash Curler. Full Gold RMC-360 Available in Satin Finish, Mirror Finish, Multicolor Coating, Full Gold and any color.

Eyebrow Trimmer. Mirror Finish RMC-361 Available in Satin Finish, Mirror Finish, Multicolor Coating, Full Gold and any color.

Tweezer Color Coating RMC-362 Available in Satin Finish, Mirror Finish, Multicolor Coating, Full Gold and any color.