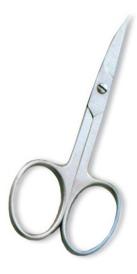

## **Thinning Scissors**

Professional Thinning Scissor. One Blade Teeth and One Blade Razor. Multicolor coating. RMC-177

Also available in Satin Finish, Mirror Finish, Full Gold and Any Color.

Professional Thinning Scissor. One Blade Teeth and One Blade Razor. Multicolor coating. RMC-178 Also available in Satin Finish, Mirror Finish,

Full Gold and Any Color.

esional Thinning Scissor. One Black th and One Blade Razor. Multicolor coating.

Professional Thinning Scissor. One Blade Teeth and One Blade Razor. Multicolor coating.

RMC-180
Also available in Satin Finish, Mirror Finish,
Full Gold and Any Color.