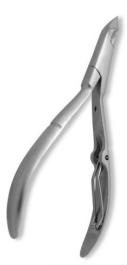

Cuticle Nipper, Single Spring. Half Gold. RMC-246

Also available in Satin Finish, Mirror Finish, Multicolor Coating, Full Gold and Any Color.

Cuticle Nipper, Single Spring. Half Gold.
RMC-247

Also available in Satin Finish, Mirror Finish, Multicolor Coating, Full Gold and Any Color.