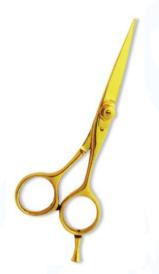

## **Hair Cutting Scissors**

Professional Hair Cutting Scissor with razor edge. Multicolor Coating RMC-101

Also available in Satin Finish, Mirror Finish, Full Gold and Any Color. 5.5\",6\",6.5\",

Professional Hair Cutting Scissor with razor edge. Multicolor Coating