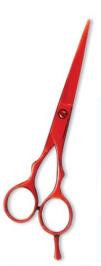

## **Hair Cutting Scissors**

Professional Hair Cutting Scissor with razor edge. Multicolor Coating RMC-101

Also available in Satin Finish, Mirror Finish, Full Gold and Any Color. 5.5\",6\",6.5\",

Professional Hair Cutting Scissor with razor edge. Multicolor Coating