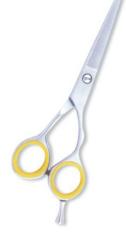

## **Hair Cutting Scissors**

Professional Hair Cutting Scissor with razor edge. Multicolor Coating RMC-101

Also available in Satin Finish, Mirror Finish, Full Gold and Any Color. 5.5\",6\",6.5\",

Professional Hair Cutting Scissor with razor edge. Multicolor Coating

Also available in Satin Finish, Mirror Finish, Full Gold and Any Color.

Professional Hair Cutting Scissor with razor edge. Multicolor Coating

RMC-103

Also available in Satin Finish, Mirror Finish, Full Gold and Any Color.

Professional Hair Cutting Scissor with razor edge. Multicolor Coating RMC-104

Also available in Satin Finish, Mirror Finish, Full Gold and Any Color.

Professional Hair Cutting Scissor with razor edge. Multicolor Coating RMC-105

Also available in Satin Finish, Mirror Finish, Full Gold and Any Color.

Professional Hair Cutting Scissor with razor edge. Multicolor Coating

RMC-106

Also available in Satin Finish, Mirror Finish, Full Gold and Any Color.

Professional Hair Cutting Scissor with razor edge. Multicolor Coating RMC-107 Also available in Satin Finish, Mirror Finish, Full Gold and Any Color.

Professional Hair Cutting Scissor with razor edge. Multicolor Coating RMC-108 Also available in Satin Finish, Mirror Finish, Full Gold and Any Color.