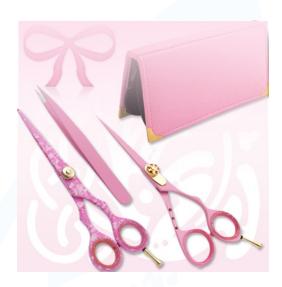

#### **Cuticle Nail Scissors**

Iris Scissor. Satin Finish.
RMC-212
Also available in Mirror Finish, Multicolor
Coating, Full Gold, Half Gold and Any Color.

Cuticle Scissor. Satin Finish.
RMC-213
Also available in Mirror Finish, Multicolor
Coating, Full Gold, Half Gold and Any Color.