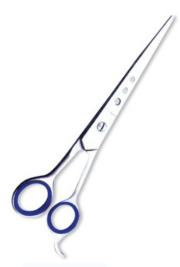

## **Hair Cutting Scissors**

Professional Hair Cutting Scissor with razor edge. Multicolor Coating RMC-101

Also available in Satin Finish, Mirror Finish, Full Gold and Any Color. 5.5\",6\",6.5\",

Professional Hair Cutting Scissor with razor edge. Multicolor Coating