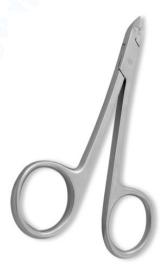

#### **Cuticle Nail Scissors**

Nail Scissor. Satin Finish.

RMC-200

Also available in Mirror Finish, Multicolor
Coating, Full Gold, Half Gold and Any Color.

Cuticle Scissor. Mirror Finish.
RMC-201
Also available in Satin Finish, Multicolor
Coating, Full Gold, Half Gold and Any Color.

Cuticle Scissor. Mirror Finish.

RMC-202

Also available in Satin Finish, Multicolor

Coating, Full Gold, Half Gold and Any Color.

Cuticle Scissor. Mirror Finish. RMC-203 Also available in Satin Finish, Multicolor Coating, Full Gold, Half Gold and Any Color.

Cuticle Scissor. Mirror Finish.
RMC-204
Also available in Satin Finish, Multicolor
Coating, Full Gold, Half Gold and Any Color.

Arrow Point Scissor. Mirror Finish.
RMC-205
Also available in Satin Finish, Multicolor
Coating, Full Gold, Half Gold and Any Color.