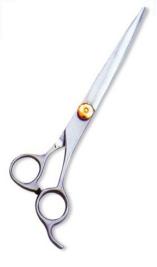

## **Hair Cutting Scissors**

Professional Hair Cutting Scissor with razor edge. Multicolor Coating RMC-101

Also available in Satin Finish, Mirror Finish, Full Gold and Any Color. 5.5\",6\",6.5\",

Professional Hair Cutting Scissor with razor edge. Multicolor Coating