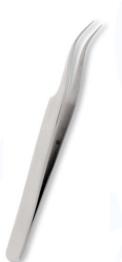

<del>=</del> 130

\_ 120

= 110

<del>=</del> 100

Automatic Tweezer Mirror Finish RMC-353 Available in Satin Finish, Mirror Finish, Multicolor Coating, Full Gold and any color.

Automatic Tweezer Mirror Finish RMC-354 Available in Satin Finish, Mirror Finish, Multicolor Coating, Full Gold and any color.

Automatic Tweezer Mirror Finish RMC-355 Available in Satin Finish, Mirror Finish, Multicolor Coating, Full Gold and any color.

Automatic Tweezer Mirror Finish RMC-356 Available in Satin Finish, Mirror Finish, Multicolor Coating, Full Gold and any color.