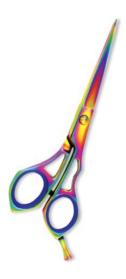

## **Hair Cutting Scissors**

Professional Hair Cutting Scissor with razor edge. Mirror Finish. RMC-137 Also available in Satin Finish, Multicolor Coating, Full Gold and Any Color.

Professional Hair Cutting Scissor with razor edge. Mirror Finish. RMC-138 Also available in Satin Finish, Multicolor

Coating, Full Gold and Any Color.

razor edge. Mirror Finish.

RMC-139

Also available in Satin Finish, Multicolor
Coating, Full Gold and Any Color.

Professional Hair Cutting Scissor with

Professional Hair Cutting Scissor with razor edge. Mirror Finish. RMC-140

Also available in Satin Finish, Multicolor Coating, Full Gold and Any Color.

Professional Hair Cutting Scissor with razor edge. Mirror Finish.
RMC-141

Also available in Satin Finish, Multicolor Coating, Full Gold and Any Color.

Professional Hair Cutting Scissor with razor edge. Mirror Finish.

RMC-142

Professional Hair Cutting Scissor with razor edge. Satin Finish.

RMC-143

Also available in Satin Finish, Multicolor Coating, Full Gold and Any Color.

Professional Hair Cutting Scissor with razor edge. Mirror Finish.

RMC-144

Also available in Satin Finish, Multicolor Coating, Full Gold and Any Color.

= 260

250

\_ 240

220

210