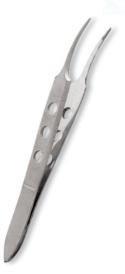

Eye Lash Curler. Mirror Finish RMC-359 Available in Satin Finish, Mirror Finish, Multicolor Coating, Full Gold and any color.

Eye Lash Curler. Full Gold RMC-360 Available in Satin Finish, Mirror Finish, Multicolor Coating, Full Gold and any color.

Eyebrow Trimmer. Mirror Finish RMC-361 Available in Satin Finish, Mirror Finish, Multicolor Coating, Full Gold and any color.

Tweezer Color Coating RMC-362 Available in Satin Finish, Mirror Finish, Multicolor Coating, Full Gold and any color.