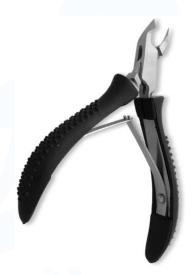

## **Cuticle Nail Nippers**

Cuticle Nipper, Double Spring. Mirror Finish RMC-243

Also available in Satin Finish, Multicolor Coating, Full Gold, Half Gold and Any Color.

Cuticle Nipper, Single Spring. Mirror Finish. RMC-244

Also available in Satin Finish, Multicolor Coating, Full Gold, Half Gold and Any Color.

Cuticle Nipper, Single Spring. Mirror Finish.

RMC-245

Also available in Satin Finish, Multicolor Coating, Full Gold, Half Gold and Any Color.

Cuticle Nipper, Single Spring. Half Gold. RMC-246

Also available in Satin Finish, Mirror Finish, Multicolor Coating, Full Gold and Any Color.

Cuticle Nipper, Single Spring. Half Gold.
RMC-247

Also available in Satin Finish, Mirror Finish, Multicolor Coating, Full Gold and Any Color.

Cuticle Nipper, Double Spring w/lock.
Mirror Finish.

RMC-248