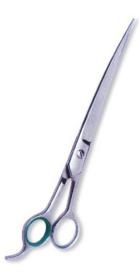

## **Hair Cutting Scissors**

Professional Hair Cutting Scissor with razor edge. Multicolor Coating RMC-101

Also available in Satin Finish, Mirror Finish, Full Gold and Any Color. 5.5\",6\",6.5\",

Professional Hair Cutting Scissor with razor edge. Multicolor Coating