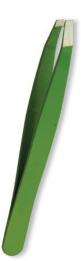

<del>-</del> 100

90

80

70

<u>\_\_\_\_</u> 50

<u>\_\_\_\_\_\_40</u>

Tweezer Color Coating RMC-312 Available in Satin Finish, Mirror Finish, Multicolor Coating, Full Gold and any color.

Tweezer Color Coating RMC-313 Available in Satin Finish, Mirror Finish, Multicolor Coating, Full Gold and any color.

Tweezer Color Coating
RMC-314
Available in Satin Finish, Mirror Finish,
Multicolor Coating, Full Gold and any color.

Tweezer Color Coating RMC-315 Available in Satin Finish, Mirror Finish, Multicolor Coating, Full Gold and any color.