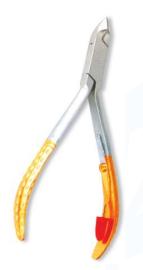

#### **Nail Cutters**

Nail Cutter, Single Spring. Mirror Finish. RMC-377 Also available in Satin Finish, Multicolor Coating, Full Gold, Half gold and any color.

Nail Cutter, Single Spring. Half Gold RMC-378 Also available in Satin Finish, Multicolor Coating, Full Gold, Half gold and any color.