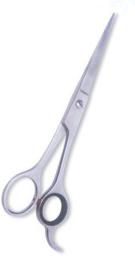

## **Hair Cutting Scissors**

Professional Hair Cutting Scissor with razor edge. Multicolor Coating RMC-101

Also available in Satin Finish, Mirror Finish, Full Gold and Any Color. 5.5\",6\",6.5\",

Professional Hair Cutting Scissor with razor edge. Multicolor Coating