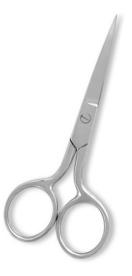

## **Hair Cutting Scissors**

Professional Hair Cutting Scissor with razor edge. Multicolor Coating RMC-101

Also available in Satin Finish, Mirror Finish, Full Gold and Any Color. 5.5\",6\",6.5\",

Professional Hair Cutting Scissor with razor edge. Multicolor Coating

Also available in Satin Finish, Mirror Finish, Full Gold and Any Color.

Professional Hair Cutting Scissor with razor edge. Multicolor Coating

RMC-103

Also available in Satin Finish, Mirror Finish, Full Gold and Any Color.