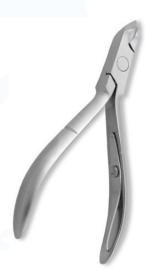

## **Cuticle Nail Nippers**

Cuticle Nipper, Double Spring. Mirror Finish RMC-243

Also available in Satin Finish, Multicolor Coating, Full Gold, Half Gold and Any Color.

Cuticle Nipper, Single Spring. Mirror Finish. RMC-244

Also available in Satin Finish, Multicolor Coating, Full Gold, Half Gold and Any Color.

Cuticle Nipper, Single Spring. Mirror Finish.

RMC-245

Also available in Satin Finish, Multicolor Coating, Full Gold, Half Gold and Any Color.