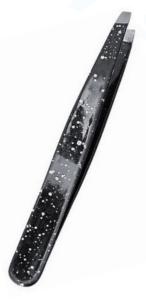

Eye Lash Curler. Mirror Finish RMC-359 Available in Satin Finish, Mirror Finish, Multicolor Coating, Full Gold and any color.

Eye Lash Curler. Full Gold RMC-360 Available in Satin Finish, Mirror Finish, Multicolor Coating, Full Gold and any color.

Eyebrow Trimmer. Mirror Finish RMC-361 Available in Satin Finish, Mirror Finish, Multicolor Coating, Full Gold and any color.

Tweezer Color Coating RMC-362 Available in Satin Finish, Mirror Finish, Multicolor Coating, Full Gold and any color.