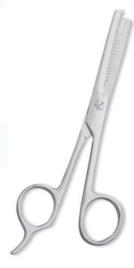

## **Thinning Scissors**

Professional Thinning Scissor. One Blade Teeth and One Blade Razor. Multicolor coating. RMC-177

Also available in Satin Finish, Mirror Finish, Full Gold and Any Color.

Professional Thinning Scissor. One Blade Teeth and One Blade Razor. Multicolor coating. RMC-178 Also available in Satin Finish, Mirror Finish,