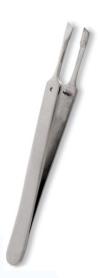

Eye Lash Curler. Mirror Finish RMC-359 Available in Satin Finish, Mirror Finish, Multicolor Coating, Full Gold and any color.

Eye Lash Curler. Full Gold RMC-360 Available in Satin Finish, Mirror Finish, Multicolor Coating, Full Gold and any color.

Eyebrow Trimmer. Mirror Finish RMC-361 Available in Satin Finish, Mirror Finish, Multicolor Coating, Full Gold and any color.

Tweezer Color Coating RMC-362 Available in Satin Finish, Mirror Finish, Multicolor Coating, Full Gold and any color.