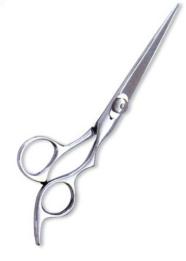

## **Hair Cutting Scissors**

Professional Hair Cutting Scissor with razor edge. Multicolor Coating RMC-101

Also available in Satin Finish, Mirror Finish, Full Gold and Any Color. 5.5\",6\",6.5\",

Professional Hair Cutting Scissor with razor edge. Multicolor Coating