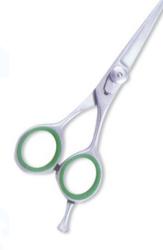

## **Hair Cutting Scissors**

Professional Hair Cutting Scissor with razor edge. Multicolor Coating RMC-101

Also available in Satin Finish, Mirror Finish, Full Gold and Any Color. 5.5\",6\",6.5\",

Professional Hair Cutting Scissor with razor edge. Multicolor Coating