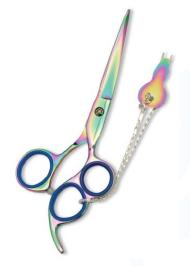

Also available in Satin Finish, Mirror Finish, Full Gold and Any Color.

Professional Hair Cutting Scissor with razor edge. Multicolor Coating

RMC-103

Also available in Satin Finish, Mirror Finish, Full Gold and Any Color.

Professional Hair Cutting Scissor with razor edge. Multicolor Coating RMC-104

Also available in Satin Finish, Mirror Finish, Full Gold and Any Color.

Professional Hair Cutting Scissor with razor edge. Multicolor Coating RMC-105