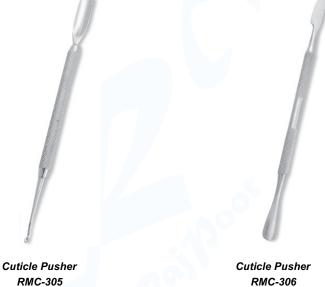

**Cuticle Pusher** RMC-279

Cuticle Pusher RMC-280

**Cuticle Pusher** RMC-281

**Cuticle Pusher** RMC-282

Cuticle Pusher RMC-283

260

250

240

230

220

210

200

190

180

170

160

50

40

\_\_\_\_ 20

Cuticle Pusher RMC-284

Cuticle Pusher RMC-285

Cuticle Pusher RMC-286

Cuticle Pusher RMC-287

Cuticle Pusher RMC-288