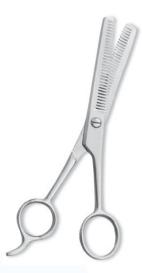

## **Thinning Scissors**

Professional Thinning Scissor. One Blade Teeth and One Blade Razor. Multicolor coating. RMC-177

Also available in Satin Finish, Mirror Finish, Full Gold and Any Color.

Professional Thinning Scissor. One Blade Teeth and One Blade Razor. Multicolor coating. RMC-178 Also available in Satin Finish, Mirror Finish,