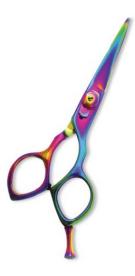

## **Hair Cutting Scissors**

Professional Hair Cutting Scissor with razor edge. Multicolor Coating RMC-101

Also available in Satin Finish, Mirror Finish, Full Gold and Any Color. 5.5\",6\",6.5\",

Professional Hair Cutting Scissor with razor edge. Multicolor Coating