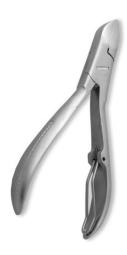

Cuticle Nipper, Double Spring w/lock.
Mirror Finish.

RMC-248

## **Cuticle Nail Nippers**

Cuticle Nipper, Double Spring w/lock. Mirror Finish.

#### RMC-249

Also available in Satin Finish, Mirror Finish, Multicolor Coating, Full Gold and Any Color.

Cuticle Nipper, Double Spring w/lock. Half Gold.