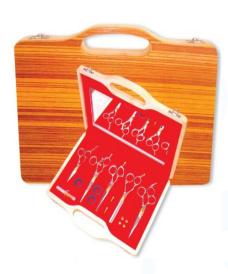

90

Barber Scissor Kit.

RMC-454

Also available with your required products.

Barber Scissor Kit with wooden box. RMC-455 Also available with your required products.

6 Pcs Manicure Kit. RMC-456 Also available with your required products.