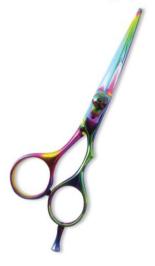

Professional Hair Cutting Scissor with razor edge. Multicolor Coating. Three Rings with screw adjust RMC-110 Also available in Satin Finish, Mirror Finish, Full Gold and Any Color.

Professional Hair Cutting Scissor with razor edge. Multicolor Coating. Three Rings with screw adjust *RMC-111*Also available in Satin Finish, Mirror Finish, Full Gold and Any Color.

Professional Hair Cutting Scissor with razor edge. Multicolor Coating. Three Rings with screw adjust RMC-112 Also available in Satin Finish, Mirror Finish, Full Gold and Any Color.

<del>=</del> 30

= 260

<del>-</del> 80

70

Professional Hair Cutting Scissor with razor edge. Multicolor Coating. Three Rings with screw adjust RMC-113 Also available in Satin Finish, Mirror Finish, Full Gold and Any Color.

Professional Hair Cutting Scissor with razor edge. Multicolor Coating. Three Rings with screw adjust RMC-114 Also available in Satin Finish, Mirror Finish, Full Gold and Any Color.

Professional Hair Cutting Scissor with razor edge. Multicolor Coating. Three Rings with screw adjust RMC-115 Also available in Satin Finish, Mirror Finish, Full Gold and Any Color.

Professional Hair Cutting Scissor with razor edge. Multicolor Coating. Three Rings with screw adjust RMC-116 Also available in Satin Finish, Mirror Finish, Full Gold and Any Color.