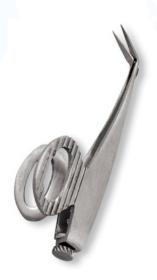

<del>=</del> 130

\_ 120

= 110

<del>=</del> 100

Automatic Tweezer Mirror Finish RMC-353 Available in Satin Finish, Mirror Finish, Multicolor Coating, Full Gold and any color.

Automatic Tweezer Mirror Finish RMC-354 Available in Satin Finish, Mirror Finish, Multicolor Coating, Full Gold and any color.

Automatic Tweezer Mirror Finish RMC-355 Available in Satin Finish, Mirror Finish, Multicolor Coating, Full Gold and any color.

Automatic Tweezer Mirror Finish RMC-356 Available in Satin Finish, Mirror Finish, Multicolor Coating, Full Gold and any color.