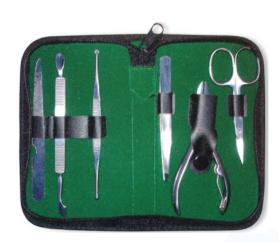

## **Manicure Care Kits**

Single Pcs Barber Scissor Kit. RMC-446 Available with any barber scissor.

Single Pcs Barber Scissor Kit RMC-447 Available with any barber scissor.

6 Pcs Manicure Kit. RMC-448 Also available with your required products.

7 Pcs Manicure Kit. RMC-449 Also available with your required products.

6 Pcs Manicure Kit. RMC-450 Also available with your required products.

6 Pcs Manicure Kit. RMC-451 Also available with your required products.

## **Manicure Care Kits**

4 Pcs Manicure Kit. RMC-452 Also available with your required products.

4 Pcs Manicure Kit. RMC-453 Also available with your required products.

250

240

230

220

210