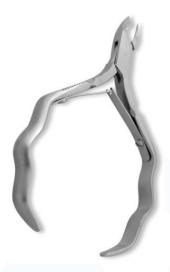

#### RMC-250

Also available in Satin Finish, Mirror Finish, Multicolor Coating, Full Gold and Any Color.

= 270

= 260

\_\_\_\_ **250** 

\_ 240

220

\_ 210

\_ 160

<del>-</del> 150

140

= 130

<del>-</del> 120

= 110

<del>-</del> 100

Cuticle Nipper, Double Spring w/lock. Half Gold.

#### RMC-251

Also available in Satin Finish, Mirror Finish, Multicolor Coating, Full Gold and Any Color.

Cuticle Nipper, Double Spring w/lock. Half Gold.

RMC-252

Also available in Satin Finish, Mirror Finish, Multicolor Coating, Full Gold and Any Color.