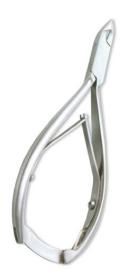

## **Cuticle Nail Nippers**

Cuticle Nipper, Double Spring. Mirror Finish RMC-243

Also available in Satin Finish, Multicolor Coating, Full Gold, Half Gold and Any Color.

Cuticle Nipper, Single Spring. Mirror Finish. RMC-244

Also available in Satin Finish, Multicolor Coating, Full Gold, Half Gold and Any Color.

Cuticle Nipper, Single Spring. Mirror Finish.

RMC-245

Also available in Satin Finish, Multicolor Coating, Full Gold, Half Gold and Any Color.