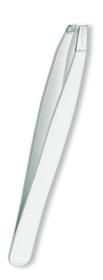

Eye Lash Curler. Mirror Finish RMC-359 Available in Satin Finish, Mirror Finish, Multicolor Coating, Full Gold and any color.

Eye Lash Curler. Full Gold RMC-360 Available in Satin Finish, Mirror Finish, Multicolor Coating, Full Gold and any color.

Eyebrow Trimmer. Mirror Finish RMC-361 Available in Satin Finish, Mirror Finish, Multicolor Coating, Full Gold and any color.

Tweezer Color Coating RMC-362 Available in Satin Finish, Mirror Finish, Multicolor Coating, Full Gold and any color.