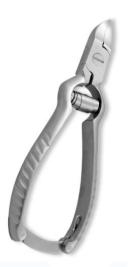

## **Cuticle Nail Nippers**

Cuticle Nipper, Double Spring. Mirror Finish RMC-243

Also available in Satin Finish, Multicolor Coating, Full Gold, Half Gold and Any Color.

Cuticle Nipper, Single Spring. Mirror Finish. RMC-244

Also available in Satin Finish, Multicolor Coating, Full Gold, Half Gold and Any Color.

Cuticle Nipper, Single Spring. Mirror Finish.

RMC-245

Also available in Satin Finish, Multicolor Coating, Full Gold, Half Gold and Any Color.