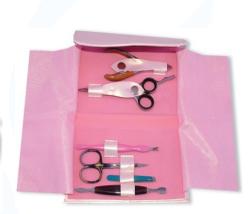

## **Manicure Care Kits**

Single Pcs Barber Scissor Kit. RMC-446 Available with any barber scissor.

Single Pcs Barber Scissor Kit RMC-447 Available with any barber scissor.

6 Pcs Manicure Kit. RMC-448 Also available with your required products.

7 Pcs Manicure Kit. RMC-449 Also available with your required products.

6 Pcs Manicure Kit. RMC-450 Also available with your required products.

6 Pcs Manicure Kit. RMC-451 Also available with your required products.

## **Manicure Care Kits**

4 Pcs Manicure Kit. RMC-452 Also available with your required products.

4 Pcs Manicure Kit. RMC-453 Also available with your required products.

250

240

230

220

210

90

Barber Scissor Kit.

RMC-454

Also available with your required products.

Barber Scissor Kit with wooden box. RMC-455 Also available with your required products.

6 Pcs Manicure Kit. RMC-456 Also available with your required products.

11 Pcs Manicure Kit. RMC-457 Also available with your required products.

\_\_\_\_ 260

250

240

230

220

210

200

80

70

60

50

6 Pcs Manicure Kit. RMC-458 Also available with your required products.

7 Pcs Manicure Kit.

RMC-459

Also available with your required products.

Single Pcs Barber Scissor Kit. RMC-460 Also available with your required products.

6 Pcs Manicure Kit. RMC-461 Also available with your required products.