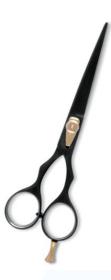

## **Hair Cutting Scissors**

Professional Hair Cutting Scissor with razor edge. Multicolor Coating RMC-101

Also available in Satin Finish, Mirror Finish, Full Gold and Any Color. 5.5\",6\",6.5\",

Professional Hair Cutting Scissor with razor edge. Multicolor Coating