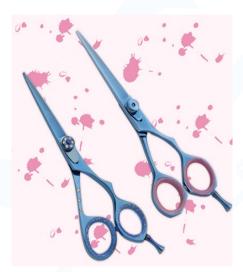

## **Hair Cutting Scissors**

Professional Hair Cutting Scissor with razor edge. Multicolor Coating RMC-101

Also available in Satin Finish, Mirror Finish, Full Gold and Any Color. 5.5\",6\",6.5\",

Professional Hair Cutting Scissor with razor edge. Multicolor Coating