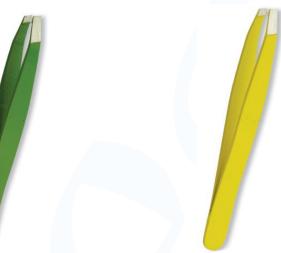

Tweezer Color Coating RMC-316 Available in Satin Finish, Mirror Finish, Multicolor Coating, Full Gold and any color.

Tweezer Color Coating RMC-317 Available in Satin Finish, Mirror Finish, Multicolor Coating, Full Gold and any color.

**Tweezer Color Coating** RMC-318 Available in Satin Finish, Mirror Finish, Multicolor Coating, Full Gold and any color.

**Tweezer Color Coating** RMC-319 Available in Satin Finish, Mirror Finish, Multicolor Coating, Full Gold and any color.

**Tweezer Color Coating** RMC-320 Available in Satin Finish, Mirror Finish, Multicolor Coating, Full Gold and any color.

**Tweezer Color Coating** RMC-321 Available in Satin Finish, Mirror Finish, Multicolor Coating, Full Gold and any color.