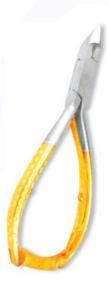

Cuticle Nipper, Plastic Grip RMC-253 Also available in Satin Finish, Mirror Finish, Multicolor Coating, Full Gold and Any Color.

Cuticle Nipper, with lock. Mirror Finish. RMC-254

**260** 

250

240

230

220

\_\_\_ 210